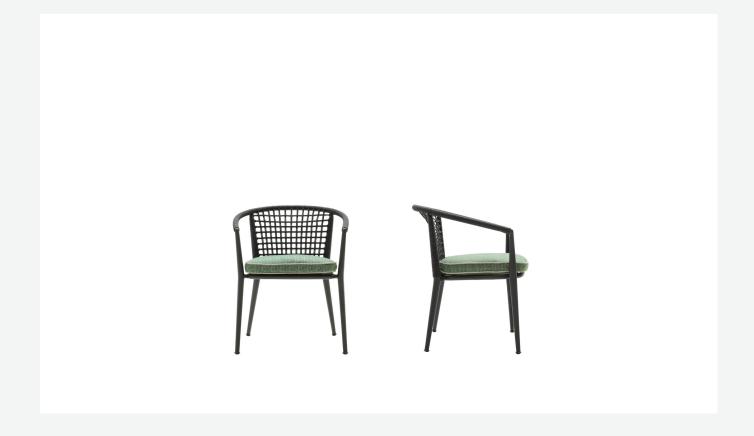

# Description

Curved and enveloping, the Erica '19 chair for outdoor use has a polyester powder painted aluminium frame and a backrest characterised by an exclusive interlacing. Refined colour combinations include a single-colour or two-colours for the frame and interlacing. The seat cushion comes in a wide range of fabric covers. In addition to chairs, the Erica '19 collection also includes sofas and armchairs.