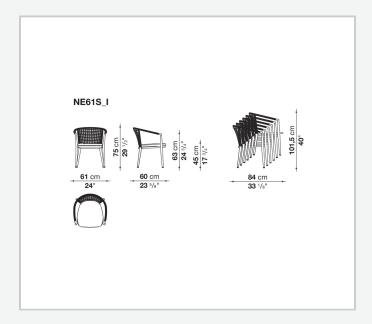

, cover in water repellent polyester fibre

#### **Back upholstery (British Standard version)**

polyester fibre and polyurethane combination

### **Seat upholstery**

shaped polyurethane, polyester fiber recycled from PET, cover in water repellent polyester fibre

#### Seat upholstery (British Standard version)

shaped polyurethane, cover in water repellent polyester fibre (with heat-sealed ribbon)

### **Seat webbing**

polypropylene fibre and synthetic rubber threads

### Interlacing

polypropylene fibre braid

#### **Ferrules**

thermoplastic material

## Waterproof cover cloth

PES fabric coated on one side in PU

#### Cover

fabric in limited categories (with profile)

#### **Cover (British Standard version)**

fabric in limited categories (without profile)

2

# Technical drawings



3