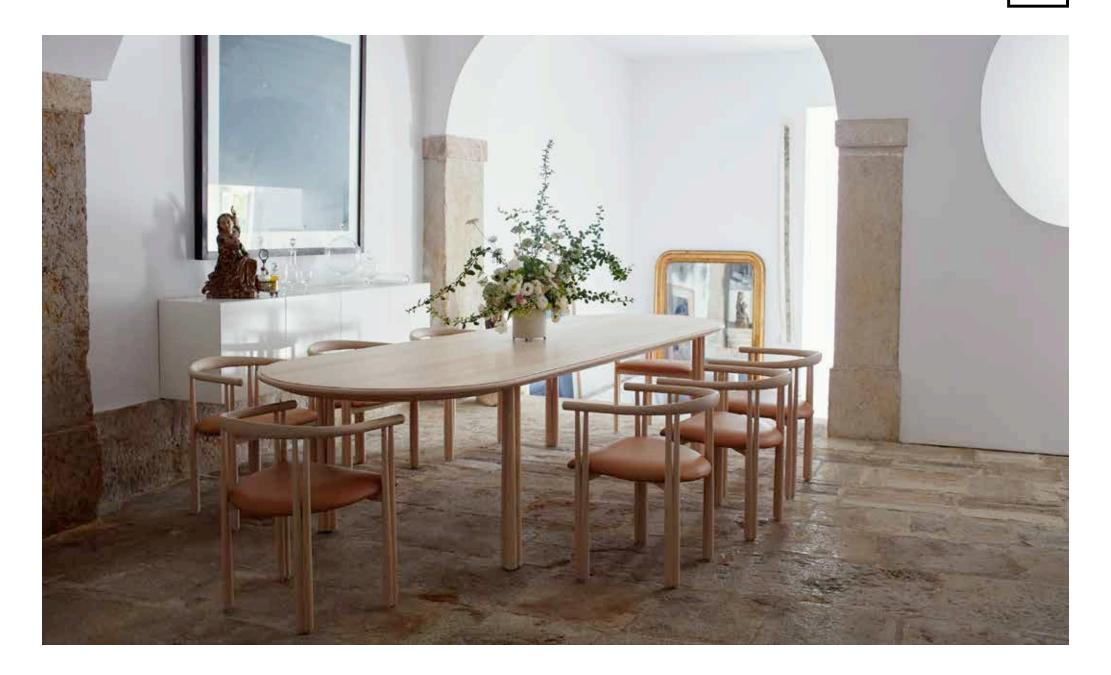

## 051M ELLIOT OBLONG TABLE 250 × 95 cm | 98 2/5 × 37 2/5 "

SHOWN WITH 6 ELLIOT DINING CHAIRS IN A RESIDENCE IN SEOUL, KOREA

## 051M ELLIOT OBLONG TABLE

250 × 95 cm | 98 2/5 × 37 2/5 " DISTANCE BETWEEN TABLE LEGS: 128cm | 50 2/5"

#### SHOWN WITH 6 ELLIOT DINING CHAIRS

ALONG LENGTH BETWEEN CHAIRS: 10CM | 4" • EDGE OF CHAIR TO TABLE LEG: 3cm | 1 1/5"