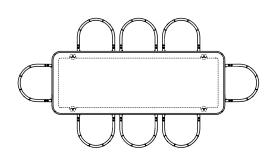

## 056G ELLIOT RECTANGULAR TABLE

290 × 95 cm | 114 1/5 × 37 2/5 " DISTANCE BETWEEN TABLE LEGS: 218cm | 85 4/5"

#### SHOWN WITH 8 ELLIOT DINING CHAIRS

ALONG LENGTH BETWEEN CHAIRS: 18CM | 7" • EDGE OF CHAIR TO TABLE LEG: 6cm | 2 1/3"