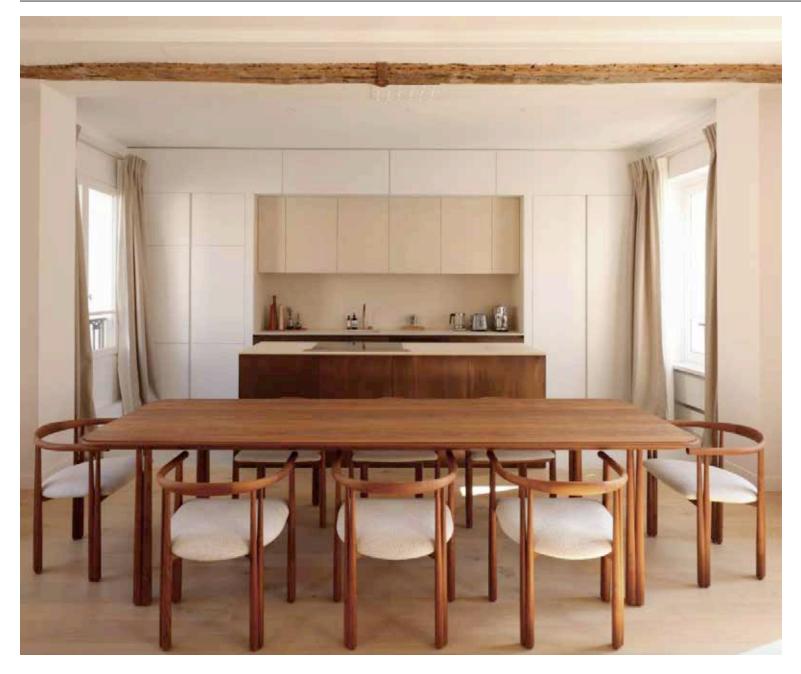

# 056G ELLIOT RECTANGULAR TABLE 290 × 95 cm | 114 1/5 × 37 2/5 "

SHOWN WITH 8 ELLIOT DINING CHAIRS IN THE BARBETTE RESIDENCE BY COVE ARCHITECTS