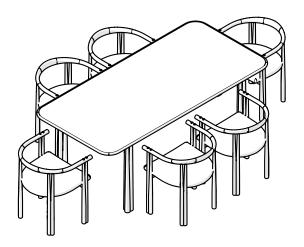

## 051L ELLIOT OBLONG TABLE

290 × 95 cm | 114 1/5 × 37 2/5 " DISTANCE BETWEEN TABLE LEGS: 168cm | 66 1/8"

#### SHOWN WITH 6 ELLIOT DINING CHAIRS

ALONG LENGTH BETWEEN CHAIRS: 26CM | 10 1/4" • EDGE OF CHAIR TO TABLE LEG: 14cm | 5 1/2"