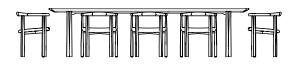

## 051S ELLIOT OBLONG TABLE

235 × 95 cm | 92 1/2 × 37 2/5 " DISTANCE BETWEEN TABLE LEGS: 113cm | 44 1/2"

#### SHOWN WITH 4 ELLIOT DINING CHAIRS

ALONG LENGTH EDGE OF CHAIR TO TABLE LEG: 28cm | 11"