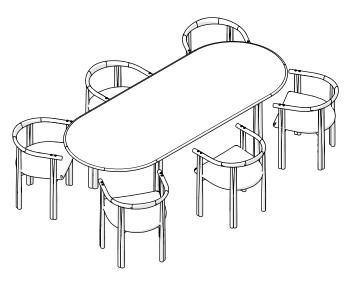

## 051L ELLIOT OBLONG TABLE

290 × 95 cm | 114 1/5 × 37 2/5 " DISTANCE BETWEEN TABLE LEGS: 168cm | 66 1/8"

#### SHOWN WITH 6 ELLIOT DINING CHAIRS

ALONG LENGTH BETWEEN CHAIRS: 26CM | 10 1/4" • EDGE OF CHAIR TO TABLE LEG: 14cm | 5 1/2"

#### SHOWN WITH 8 ELLIOT DINING CHAIRS

ALONG LENGTH BETWEEN CHAIRS: 26CM | 10 1/4" • EDGE OF CHAIR TO TABLE LEG: 14cm | 5 1/2"