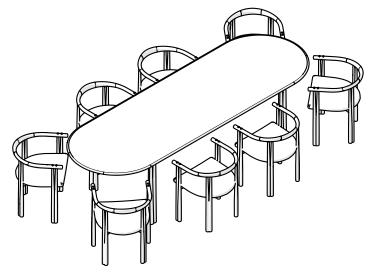

## 051GZ ELLIOT OBLONG TABLE

325 × 110.5 cm | 128 × 43 1/2 " DISTANCE BETWEEN TABLE LEGS: 188cm | 74"

#### SHOWN WITH 6 ELLIOT DINING CHAIRS

ALONG LENGTH BETWEEN CHAIRS: 7CM | 2 3/4" • EDGE OF CHAIR TO TABLE LEG: 2cm | 4/5"

#### SHOWN WITH 8 ELLIOT DINING CHAIRS

ALONG LENGTH BETWEEN CHAIRS: 7CM | 2 3/4" • EDGE OF CHAIR TO TABLE LEG: 2cm | 4/5"