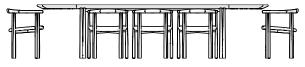

## 056G ELLIOT RECTANGULAR TABLE

290 × 95 cm | 114 1/5 × 37 2/5 " DISTANCE BETWEEN TABLE LEGS: 218cm | 85 4/5"

#### SHOWN WITH 8 ELLIOT DINING CHAIRS

ALONG LENGTH BETWEEN CHAIRS: 18CM | 7" • EDGE OF CHAIR TO TABLE LEG: 6cm | 2 1/3"