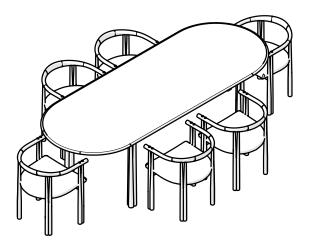

## 051L ELLIOT OBLONG TABLE

290 × 95 cm | 114 1/5 × 37 2/5 " DISTANCE BETWEEN TABLE LEGS: 168cm | 66 1/8"

#### SHOWN WITH 6 ELLIOT DINING CHAIRS

ALONG LENGTH BETWEEN CHAIRS: 26CM | 10 1/4" • EDGE OF CHAIR TO TABLE LEG: 14cm | 5 1/2"