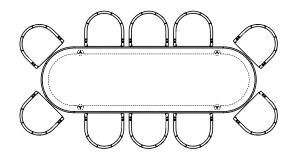

## 051GZ ELLIOT OBLONG TABLE

325 × 110.5 cm | 128 × 43 1/2 " DISTANCE BETWEEN TABLE LEGS: 188cm | 74"

#### SHOWN WITH 6 ELLIOT DINING CHAIRS

ALONG LENGTH BETWEEN CHAIRS: 7CM | 2 3/4" • EDGE OF CHAIR TO TABLE LEG: 2cm | 4/5"

#### SHOWN WITH 8 ELLIOT DINING CHAIRS

ALONG LENGTH BETWEEN CHAIRS: 7CM | 2 3/4" • EDGE OF CHAIR TO TABLE LEG: 2cm | 4/5"