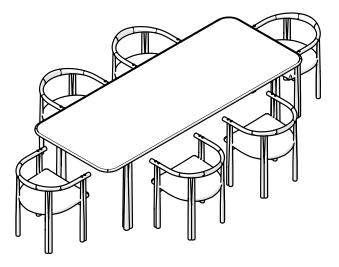

## 056M ELLIOT RECTANGULAR TABLE

240 × 95 cm | 94 1/2 × 37 2/5 " DISTANCE BETWEEN TABLE LEGS: 168cm | 66 1/8"

### SHOWN WITH 6 ELLIOT DINING CHAIRS

ALONG LENGTH BETWEEN CHAIRS: 26CM | 10 1/4" • EDGE OF CHAIR TO TABLE LEG: 14cm | 5 1/2"