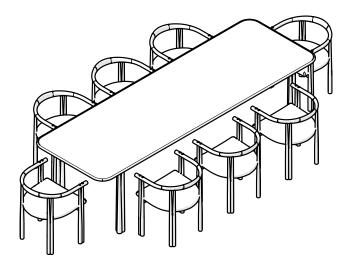

## 051G ELLIOT OBLONG TABLE

310 × 95 cm | 122 × 37 2/5 " DISTANCE BETWEEN TABLE LEGS: 188cm | 74"

#### SHOWN WITH 8 ELLIOT DINING CHAIRS

ALONG LENGTH BETWEEN CHAIRS: 7CM | 2 3/4" • EDGE OF CHAIR TO TABLE LEG: 2cm | 4/5"

#### SHOWN WITH 10 ELLIOT DINING CHAIRS

ALONG LENGTH BETWEEN CHAIRS: 7CM | 2 3/4" • EDGE OF CHAIR TO TABLE LEG: 2cm | 4/5"