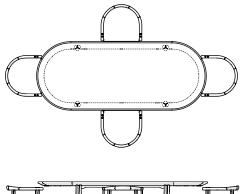

#### SHOWN WITH 6 ELLIOT DINING CHAIRS

ALONG LENGTH EDGE OF CHAIR TO TABLE LEG: 28cm | 11"

#### SHOWN WITH 6 ELLIOT DINING CHAIRS

ALONG LENGTH BETWEEN CHAIRS: 10CM | 4" • EDGE OF CHAIR TO TABLE LEG: 3cm | 1 1/5"

#### SHOWN WITH 8 ELLIOT DINING CHAIRS

ALONG LENGTH BETWEEN CHAIRS: 10CM | 4" • EDGE OF CHAIR TO TABLE LEG: 3cm | 1 1/5"