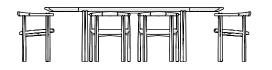

## 056S ELLIOT RECTANGULAR TABLE

200 × 95 cm | 78 3/4 × 37 2/5 " DISTANCE BETWEEN TABLE LEGS: 128cm | 50 2/5"

#### SHOWN WITH 6 ELLIOT DINING CHAIRS

ALONG LENGTH BETWEEN CHAIRS: 10CM | 4" • EDGE OF CHAIR TO TABLE LEG: 3cm | 1 1/5"