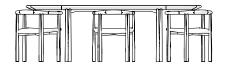

## 056S ELLIOT RECTANGULAR TABLE

200 × 95 cm | 78 3/4 × 37 2/5 " DISTANCE BETWEEN TABLE LEGS: 128cm | 50 2/5"

#### SHOWN WITH 6 ELLIOT DINING CHAIRS

ALONG LENGTH BETWEEN CHAIRS: 10CM | 4" • EDGE OF CHAIR TO TABLE LEG: 3cm | 1 1/5"