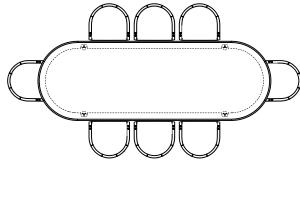

## 051GZ ELLIOT OBLONG TABLE

325 × 110.5 cm | 128 × 43 1/2 " DISTANCE BETWEEN TABLE LEGS: 188cm | 74"

#### SHOWN WITH 6 ELLIOT DINING CHAIRS

ALONG LENGTH BETWEEN CHAIRS: 7CM | 2 3/4" • EDGE OF CHAIR TO TABLE LEG: 2cm | 4/5"

#### SHOWN WITH 8 ELLIOT DINING CHAIRS

ALONG LENGTH BETWEEN CHAIRS: 7CM | 2 3/4" • EDGE OF CHAIR TO TABLE LEG: 2cm | 4/5"

# 051GZ ELLIOT OBLONG TABLE 325 × 110.5 cm | 128 × 43 1/2 "

SHOWN WITH 8 ELLIOT DINING CHAIRS

D