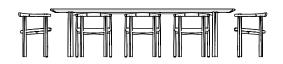

## 051GZ ELLIOT OBLONG TABLE

325 × 110.5 cm | 128 × 43 1/2 " DISTANCE BETWEEN TABLE LEGS: 188cm | 74"

#### SHOWN WITH 6 ELLIOT DINING CHAIRS

ALONG LENGTH BETWEEN CHAIRS: 7CM | 2 3/4" • EDGE OF CHAIR TO TABLE LEG: 2cm | 4/5"

#### SHOWN WITH 8 ELLIOT DINING CHAIRS

ALONG LENGTH BETWEEN CHAIRS: 7CM | 2 3/4" • EDGE OF CHAIR TO TABLE LEG: 2cm | 4/5"