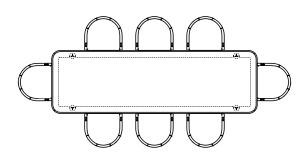

## 051GZ ELLIOT OBLONG TABLE

325 × 110.5 cm | 128 × 43 1/2 " DISTANCE BETWEEN TABLE LEGS: 188cm | 74"

#### SHOWN WITH 6 ELLIOT DINING CHAIRS

ALONG LENGTH BETWEEN CHAIRS: 7CM | 2 3/4" • EDGE OF CHAIR TO TABLE LEG: 2cm | 4/5"

#### SHOWN WITH 8 ELLIOT DINING CHAIRS

ALONG LENGTH BETWEEN CHAIRS: 7CM | 2 3/4" • EDGE OF CHAIR TO TABLE LEG: 2cm | 4/5"