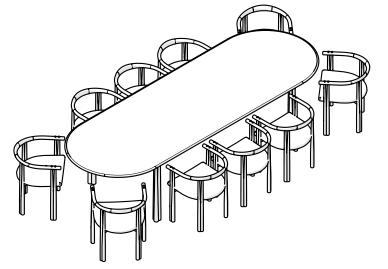

## 051GZ ELLIOT OBLONG TABLE

325 × 110.5 cm | 128 × 43 1/2 " DISTANCE BETWEEN TABLE LEGS: 188cm | 74"

#### SHOWN WITH 6 ELLIOT DINING CHAIRS

ALONG LENGTH BETWEEN CHAIRS: 7CM | 2 3/4" • EDGE OF CHAIR TO TABLE LEG: 2cm | 4/5"

#### SHOWN WITH 8 ELLIOT DINING CHAIRS

ALONG LENGTH BETWEEN CHAIRS: 7CM | 2 3/4" • EDGE OF CHAIR TO TABLE LEG: 2cm | 4/5"