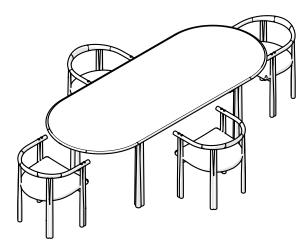

#### SHOWN WITH 4 ELLIOT DINING CHAIRS

ALONG LENGTH EDGE OF CHAIR TO TABLE LEG: 28cm | 11"