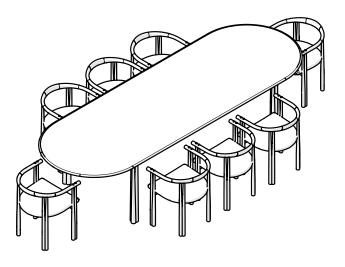

## 051G ELLIOT OBLONG TABLE

310 × 95 cm | 122 × 37 2/5 " DISTANCE BETWEEN TABLE LEGS: 188cm | 74"

#### SHOWN WITH 8 ELLIOT DINING CHAIRS

ALONG LENGTH BETWEEN CHAIRS: 7CM | 2 3/4" • EDGE OF CHAIR TO TABLE LEG: 2cm | 4/5"

#### SHOWN WITH 10 ELLIOT DINING CHAIRS

ALONG LENGTH BETWEEN CHAIRS: 7CM | 2 3/4" • EDGE OF CHAIR TO TABLE LEG: 2cm | 4/5"