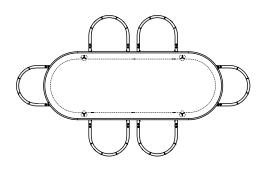

## 051GZ ELLIOT OBLONG TABLE

325 × 110.5 cm | 128 × 43 1/2 " DISTANCE BETWEEN TABLE LEGS: 188cm | 74"

#### SHOWN WITH 6 ELLIOT DINING CHAIRS

ALONG LENGTH BETWEEN CHAIRS: 7CM | 2 3/4" • EDGE OF CHAIR TO TABLE LEG: 2cm | 4/5"

#### SHOWN WITH 8 ELLIOT DINING CHAIRS

ALONG LENGTH BETWEEN CHAIRS: 7CM | 2 3/4" • EDGE OF CHAIR TO TABLE LEG: 2cm | 4/5"