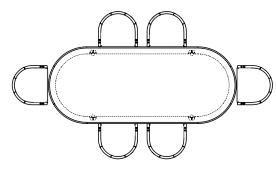

## 051GZ ELLIOT OBLONG TABLE

325 × 110.5 cm | 128 × 43 1/2 " DISTANCE BETWEEN TABLE LEGS: 188cm | 74"

#### SHOWN WITH 6 ELLIOT DINING CHAIRS

ALONG LENGTH BETWEEN CHAIRS: 7CM | 2 3/4" • EDGE OF CHAIR TO TABLE LEG: 2cm | 4/5"

#### SHOWN WITH 8 ELLIOT DINING CHAIRS

ALONG LENGTH BETWEEN CHAIRS: 7CM | 2 3/4" • EDGE OF CHAIR TO TABLE LEG: 2cm | 4/5"