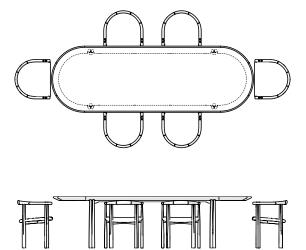

#### SHOWN WITH 8 ELLIOT DINING CHAIRS

ALONG LENGTH BETWEEN CHAIRS: 26CM | 10 1/4" • EDGE OF CHAIR TO TABLE LEG: 14cm | 5 1/2"

## 051LZ ELLIOT OBLONG TABLE

270.5 × 110.5 cm | 106 1/2 × 43 1/2 " DISTANCE BETWEEN TABLE LEGS: 133cm | 52 2/5"