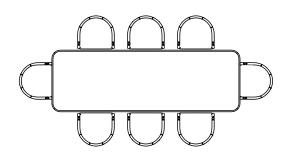

## 051L ELLIOT OBLONG TABLE

290 × 95 cm | 114 1/5 × 37 2/5 " DISTANCE BETWEEN TABLE LEGS: 168cm | 66 1/8"

#### SHOWN WITH 6 ELLIOT DINING CHAIRS

ALONG LENGTH BETWEEN CHAIRS: 26CM | 10 1/4" • EDGE OF CHAIR TO TABLE LEG: 14cm | 5 1/2"

#### SHOWN WITH 8 ELLIOT DINING CHAIRS

ALONG LENGTH BETWEEN CHAIRS: 26CM | 10 1/4" • EDGE OF CHAIR TO TABLE LEG: 14cm | 5 1/2"