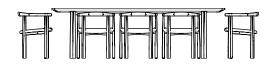

## 051G ELLIOT OBLONG TABLE

310 × 95 cm | 122 × 37 2/5 " DISTANCE BETWEEN TABLE LEGS: 188cm | 74"

#### SHOWN WITH 8 ELLIOT DINING CHAIRS

ALONG LENGTH BETWEEN CHAIRS: 7CM | 2 3/4" • EDGE OF CHAIR TO TABLE LEG: 2cm | 4/5"

#### SHOWN WITH 10 ELLIOT DINING CHAIRS

ALONG LENGTH BETWEEN CHAIRS: 7CM | 2 3/4" • EDGE OF CHAIR TO TABLE LEG: 2cm | 4/5"