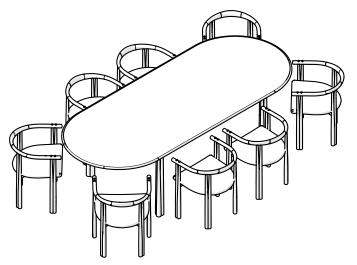

## 051G ELLIOT OBLONG TABLE

310 × 95 cm | 122 × 37 2/5 " DISTANCE BETWEEN TABLE LEGS: 188cm | 74"

#### SHOWN WITH 8 ELLIOT DINING CHAIRS

ALONG LENGTH BETWEEN CHAIRS: 7CM | 2 3/4" • EDGE OF CHAIR TO TABLE LEG: 2cm | 4/5"

#### SHOWN WITH 10 ELLIOT DINING CHAIRS

ALONG LENGTH BETWEEN CHAIRS: 7CM | 2 3/4" • EDGE OF CHAIR TO TABLE LEG: 2cm | 4/5"