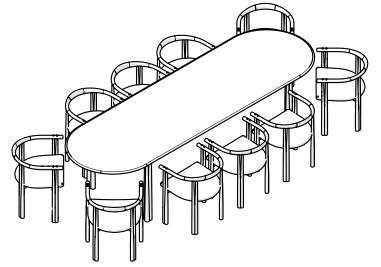

## 051GZ ELLIOT OBLONG TABLE

325 × 110.5 cm | 128 × 43 1/2 " DISTANCE BETWEEN TABLE LEGS: 188cm | 74"

#### SHOWN WITH 6 ELLIOT DINING CHAIRS

ALONG LENGTH BETWEEN CHAIRS: 7CM | 2 3/4" • EDGE OF CHAIR TO TABLE LEG: 2cm | 4/5"

#### SHOWN WITH 8 ELLIOT DINING CHAIRS

ALONG LENGTH BETWEEN CHAIRS: 7CM | 2 3/4" • EDGE OF CHAIR TO TABLE LEG: 2cm | 4/5"

# 051GZ ELLIOT OBLONG TABLE 325 × 110.5 cm | 128 × 43 1/2 "

SHOWN WITH 8 ELLIOT DINING CHAIRS

D