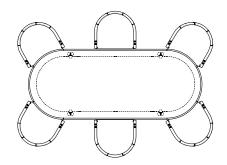

#### SHOWN WITH 6 ELLIOT DINING CHAIRS

ALONG LENGTH BETWEEN CHAIRS: 26CM | 10 1/4" • EDGE OF CHAIR TO TABLE LEG: 14cm | 5 1/2"

#### SHOWN WITH 8 ELLIOT DINING CHAIRS

ALONG LENGTH BETWEEN CHAIRS: 26CM | 10 1/4" • EDGE OF CHAIR TO TABLE LEG: 14cm | 5 1/2"