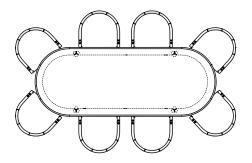

## 051L ELLIOT OBLONG TABLE

290 × 95 cm | 114 1/5 × 37 2/5 " DISTANCE BETWEEN TABLE LEGS: 168cm | 66 1/8"

#### SHOWN WITH 6 ELLIOT DINING CHAIRS

ALONG LENGTH BETWEEN CHAIRS: 26CM | 10 1/4" • EDGE OF CHAIR TO TABLE LEG: 14cm | 5 1/2"

#### SHOWN WITH 8 ELLIOT DINING CHAIRS

ALONG LENGTH BETWEEN CHAIRS: 26CM | 10 1/4" • EDGE OF CHAIR TO TABLE LEG: 14cm | 5 1/2"