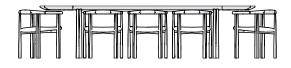

## 056G ELLIOT RECTANGULAR TABLE

290 × 95 cm | 114 1/5 × 37 2/5 " DISTANCE BETWEEN TABLE LEGS: 218cm | 85 4/5"

#### SHOWN WITH 8 ELLIOT DINING CHAIRS

ALONG LENGTH BETWEEN CHAIRS: 18CM | 7" • EDGE OF CHAIR TO TABLE LEG: 6cm | 2 1/3"