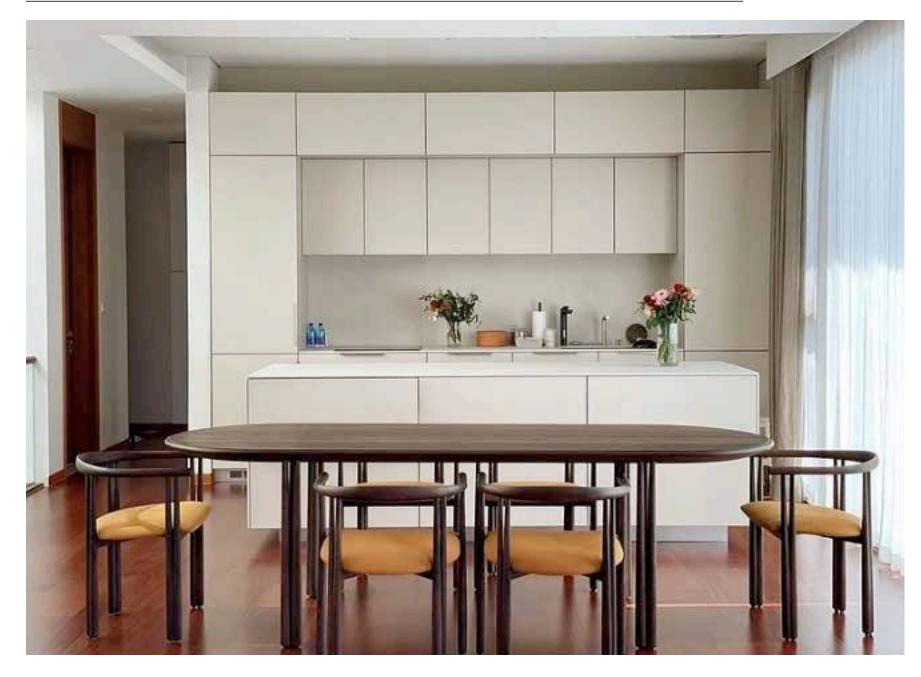

## 051M ELLIOT OBLONG TABLE 250 × 95 cm | 98 2/5 × 37 2/5 "

SHOWN WITH 6 ELLIOT DINING CHAIRS IN A RESIDENCE IN SEOUL, KOREA