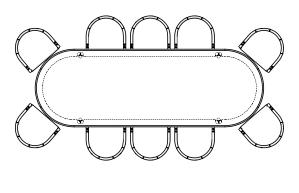

## 051G ELLIOT OBLONG TABLE

310 × 95 cm | 122 × 37 2/5 " DISTANCE BETWEEN TABLE LEGS: 188cm | 74"

#### SHOWN WITH 8 ELLIOT DINING CHAIRS

ALONG LENGTH BETWEEN CHAIRS: 7CM | 2 3/4" • EDGE OF CHAIR TO TABLE LEG: 2cm | 4/5"

#### SHOWN WITH 10 ELLIOT DINING CHAIRS

ALONG LENGTH BETWEEN CHAIRS: 7CM | 2 3/4" • EDGE OF CHAIR TO TABLE LEG: 2cm | 4/5"