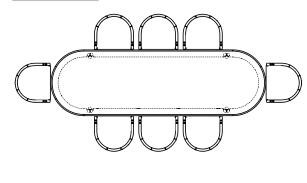

## 051GZ ELLIOT OBLONG TABLE

325 × 110.5 cm | 128 × 43 1/2 " DISTANCE BETWEEN TABLE LEGS: 188cm | 74"

#### SHOWN WITH 6 ELLIOT DINING CHAIRS

ALONG LENGTH BETWEEN CHAIRS: 7CM | 2 3/4" • EDGE OF CHAIR TO TABLE LEG: 2cm | 4/5"

#### SHOWN WITH 8 ELLIOT DINING CHAIRS

ALONG LENGTH BETWEEN CHAIRS: 7CM | 2 3/4" • EDGE OF CHAIR TO TABLE LEG: 2cm | 4/5"