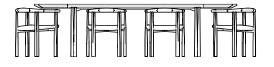

## 056L ELLIOT RECTANGULAR TABLE

260 × 95 cm | 102 2/5 × 37 2/5 " DISTANCE BETWEEN TABLE LEGS: 188cm | 74"

#### SHOWN WITH 8 ELLIOT DINING CHAIRS

ALONG LENGTH BETWEEN CHAIRS: 7CM | 2 3/4" • EDGE OF CHAIR TO TABLE LEG: 2cm | 4/5"