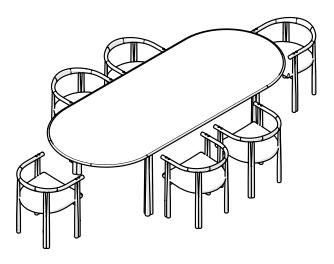

## 051L ELLIOT OBLONG TABLE

290 × 95 cm | 114 1/5 × 37 2/5 " DISTANCE BETWEEN TABLE LEGS: 168cm | 66 1/8"

#### SHOWN WITH 6 ELLIOT DINING CHAIRS

ALONG LENGTH BETWEEN CHAIRS: 26CM | 10 1/4" • EDGE OF CHAIR TO TABLE LEG: 14cm | 5 1/2"

#### SHOWN WITH 8 ELLIOT DINING CHAIRS

ALONG LENGTH BETWEEN CHAIRS: 26CM | 10 1/4" • EDGE OF CHAIR TO TABLE LEG: 14cm | 5 1/2"