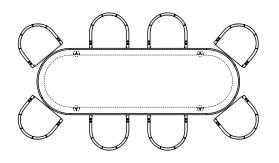

## 051G ELLIOT OBLONG TABLE

310 × 95 cm | 122 × 37 2/5 " DISTANCE BETWEEN TABLE LEGS: 188cm | 74"

#### SHOWN WITH 10 ELLIOT DINING CHAIRS

ALONG LENGTH BETWEEN CHAIRS: 7CM | 2 3/4" • EDGE OF CHAIR TO TABLE LEG: 2cm | 4/5"