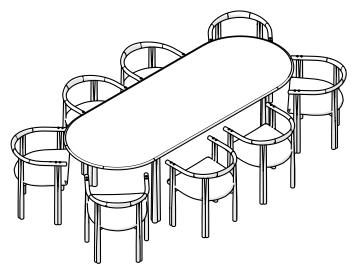

#### SHOWN WITH 8 ELLIOT DINING CHAIRS

ALONG LENGTH BETWEEN CHAIRS: 26CM | 10 1/4" • EDGE OF CHAIR TO TABLE LEG: 14cm | 5 1/2"

## 051LZ ELLIOT OBLONG TABLE

270.5 × 110.5 cm | 106 1/2 × 43 1/2 " DISTANCE BETWEEN TABLE LEGS: 133cm | 52 2/5"