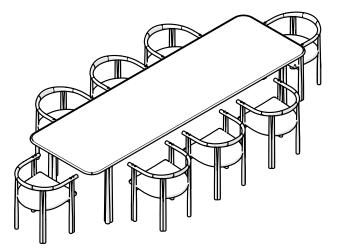

## 056G ELLIOT RECTANGULAR TABLE

290 × 95 cm | 114 1/5 × 37 2/5 " DISTANCE BETWEEN TABLE LEGS: 218cm | 85 4/5"

#### SHOWN WITH 8 ELLIOT DINING CHAIRS

ALONG LENGTH BETWEEN CHAIRS: 18CM | 7" • EDGE OF CHAIR TO TABLE LEG: 6cm | 2 1/3"