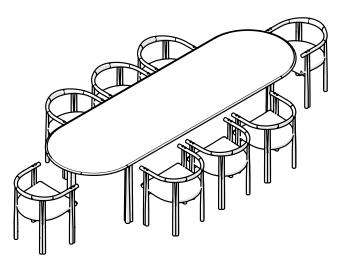

/4" • EDGE OF CHAIR TO TABLE LEG: 14cm | 5 1/2"





#### SHOWN WITH 8 ELLIOT DINING CHAIRS

ALONG LENGTH BETWEEN CHAIRS: 26CM | 10 1/4" • EDGE OF CHAIR TO TABLE LEG: 14cm | 5 1/2"







## 051LZ ELLIOT OBLONG TABLE

270.5 × 110.5 cm | 106 1/2 × 43 1/2 " DISTANCE BETWEEN TABLE LEGS: 133cm | 52 2/5"

#### SHOWN WITH 6 ELLIOT DINING CHAIRS

ALONG LENGTH BETWEEN CHAIRS: 26CM | 10 1/4" • EDGE OF CHAIR TO TABLE LEG: 14cm | 5 1/2"







#### SHOWN WITH 8 ELLIOT DINING CHAIRS

ALONG LENGTH BETWEEN CHAIRS: 26CM | 10 1/4" • EDGE OF CHAIR TO TABLE LEG: 14cm | 5 1/2"







## 051G ELLIOT OBLONG TABLE

310 × 95 cm | 122 × 37 2/5 " DISTANCE BETWEEN TABLE LEGS: 188cm | 74"

#### SHOWN WITH 8 ELLIOT DINING CHAIRS

ALONG LENGTH BETWEEN CHAIRS: 7CM | 2 3/4" • EDGE OF CHAIR TO TABLE LEG: 2cm | 4/5"







#### SHOWN WITH 10 ELLIOT DINING CHAIRS

ALONG LENGTH BETWEEN CHAIRS: 7CM | 2 3/4" • EDGE OF CHAIR TO TABLE LEG: 2cm | 4/5"







## 051GZ ELLIOT OBLONG TABLE

325 × 110.5 cm | 128 × 43 1/2 " DISTANCE BETWEEN TABLE LEGS: 188cm | 74"

#### SHOWN WITH 6 ELLIOT DINING CHAIRS

ALONG LENGTH BETWEEN CHAIRS: 7CM | 2 3/4" • EDGE OF CHAIR TO TABLE LEG: 2cm | 4/5"







#### SHOWN WITH 8 ELLIOT DINING CHAIRS

ALONG LENGTH BETWEEN CHAIRS: 7CM | 2 3/4" • EDGE OF CHAIR TO TABLE LEG: 2cm | 4/5"







# 051GZ ELLIOT OBLONG TABLE 325 × 110.5 cm | 128 × 43 1/2 "

SHOWN WITH 8 ELLIOT DINING CHAIRS



D

## 056S ELLIOT RECTANGULAR TABLE

200 × 95 cm | 78 3/4 × 37 2/5 " DISTANCE BETWEEN TABLE LEGS: 128cm | 50 2/5"

#### SHOWN WITH 6 ELLIOT DINING CHAIRS

ALONG LENGTH BETWEEN CHAIRS: 10CM | 4" • EDGE OF C