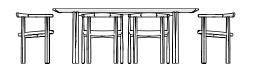

## 056M ELLIOT RECTANGULAR TABLE

240 × 95 cm | 94 1/2 × 37 2/5 " DISTANCE BETWEEN TABLE LEGS: 168cm | 66 1/8"

### SHOWN WITH 6 ELLIOT DINING CHAIRS

ALONG LENGTH BETWEEN CHAIRS: 26CM | 10 1/4" • EDGE OF CHAIR TO TABLE LEG: 14cm | 5 1/2"