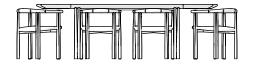

## 051S ELLIOT OBLONG TABLE

235 × 95 cm | 92 1/2 × 37 2/5 " DISTANCE BETWEEN TABLE LEGS: 113cm | 44 1/2"

#### SHOWN WITH 4 ELLIOT DINING CHAIRS

ALONG LENGTH EDGE OF CHAIR TO TABLE LEG: 28cm | 11"