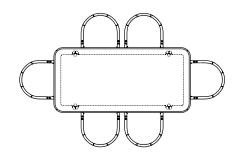

## 051LZ ELLIOT OBLONG TABLE

270.5 × 110.5 cm | 106 1/2 × 43 1/2 " DISTANCE BETWEEN TABLE LEGS: 133cm | 52 2/5"

#### SHOWN WITH 6 ELLIOT DINING CHAIRS

ALONG LENGTH BETWEEN CHAIRS: 26CM | 10 1/4" • EDGE OF CHAIR TO TABLE LEG: 14cm | 5 1/2"