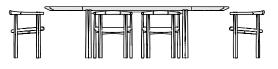

## 056M ELLIOT RECTANGULAR TABLE

240 × 95 cm | 94 1/2 × 37 2/5 " DISTANCE BETWEEN TABLE LEGS: 168cm | 66 1/8"

### SHOWN WITH 6 ELLIOT DINING CHAIRS

ALONG LENGTH BETWEEN CHAIRS: 26CM | 10 1/4" • EDGE OF CHAIR TO TABLE LEG: 14cm | 5 1/2"