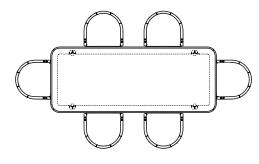

## 056L ELLIOT RECTANGULAR TABLE

260 × 95 cm | 102 2/5 × 37 2/5 " DISTANCE BETWEEN TABLE LEGS: 188cm | 74"

#### SHOWN WITH 8 ELLIOT DINING CHAIRS

ALONG LENGTH BETWEEN CHAIRS: 7CM | 2 3/4" • EDGE OF CHAIR TO TABLE LEG: 2cm | 4/5"