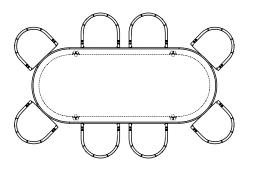

## 051G ELLIOT OBLONG TABLE

310 × 95 cm | 122 × 37 2/5 " DISTANCE BETWEEN TABLE LEGS: 188cm | 74"

#### SHOWN WITH 8 ELLIOT DINING CHAIRS

ALONG LENGTH BETWEEN CHAIRS: 7CM | 2 3/4" • EDGE OF CHAIR TO TABLE LEG: 2cm | 4/5"

#### SHOWN WITH 10 ELLIOT DINING CHAIRS

ALONG LENGTH BETWEEN CHAIRS: 7CM | 2 3/4" • EDGE OF CHAIR TO TABLE LEG: 2cm | 4/5"