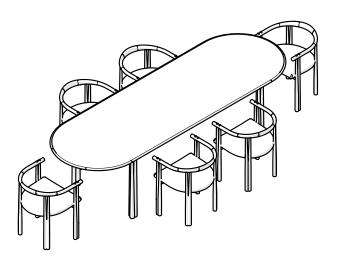

## 051L ELLIOT OBLONG TABLE

290 × 95 cm | 114 1/5 × 37 2/5 " DISTANCE BETWEEN TABLE LEGS: 168cm | 66 1/8"

#### SHOWN WITH 6 ELLIOT DINING CHAIRS

ALONG LENGTH BETWEEN CHAIRS: 26CM | 10 1/4" • EDGE OF CHAIR TO TABLE LEG: 14cm | 5 1/2"