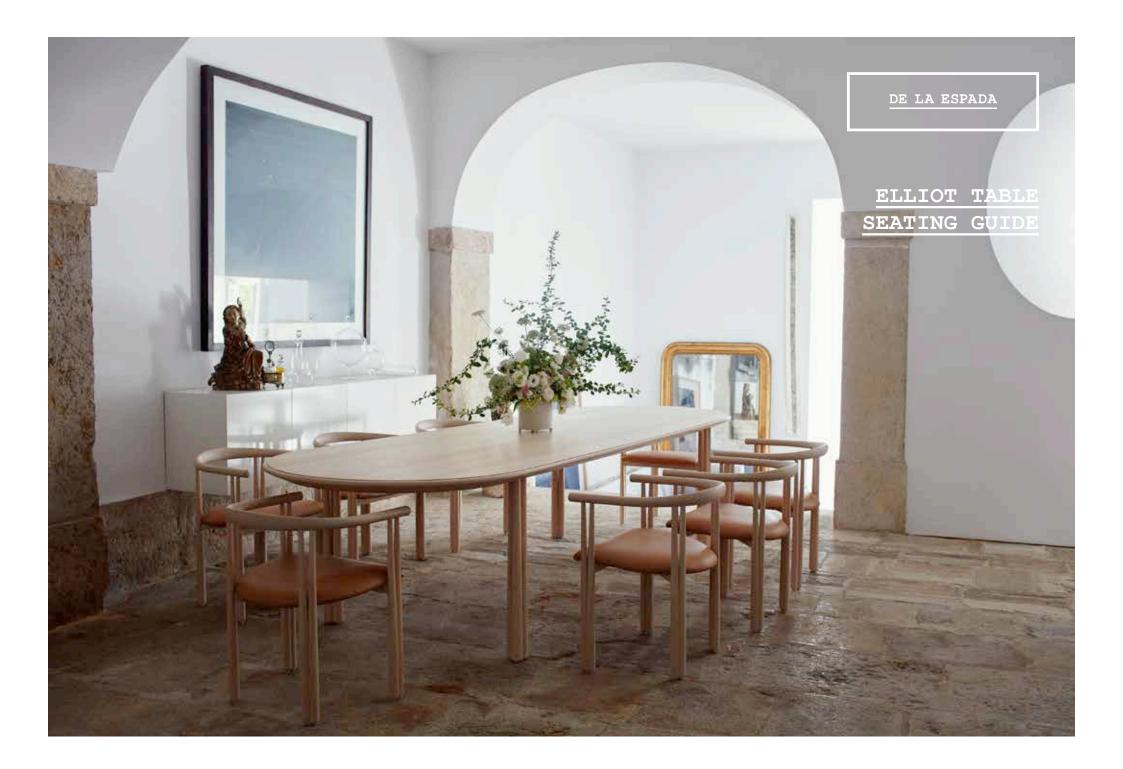

## 051S ELLIOT OBLONG TABLE

235 × 95 cm | 92 1/2 × 37 2/5 " DISTANCE BETWEEN TABLE LEGS: 113cm | 44 1/2"

#### SHOWN WITH 4 ELLIOT DINING CHAIRS

ALONG LENGTH EDGE OF CHAIR TO TABLE LEG: 28cm | 11"

#### SHOWN WITH 6 ELLIOT DINING CHAIRS

ALONG LENGTH EDGE OF CHAIR TO TABLE LEG: 28cm | 11"