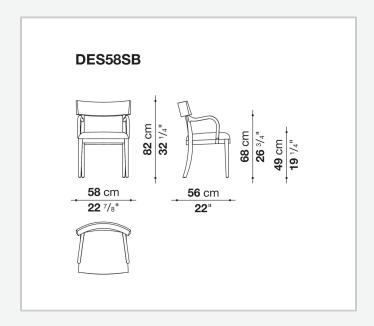

## Despina

**CHAIRS** 

2023

**Antonio Citterio** 



## Description

Cleide and Despina chairs are the re-edition and modernization of two chairs designed by Antonio Citterio at the dawn of Maxalto's trajectory, updated in terms of their materials, production technique and sizes to adapt to the evolution of the living spaces. Both have frames in grey, brushed light and brushed black oak variants and seat covers in fabric or leather.

## Technical information

1

Seat upholstery
multilayered wood panel, shaped polyurethane
Frame
solid wood
Ferrules
plastic material
Cover
fabric or leather

2

## Technical drawings



3