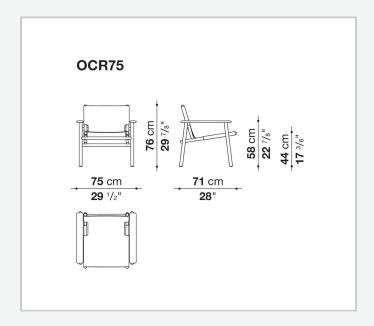

rough touch, reminiscent of a natural fabric in every way. To emphasize the harmonic and relaxed image of the armchair, the covers are offered in colours inspired by nature. To allow convenient maintenance of the structure, the coverings can be easily removed when needed. A choice that also represents the desire to move in the direction of an increasingly responsible design. All the components of Cordoba Outdoor, at the end of the life cycle of the product, can be separated and disposed of following the path most suitable for each material.

1 6/13/23

## Technical information

Frame

solid wood

**Spacers** 

stainless steel

**Ferrules** 

thermoplastic material

Waterproof cover cloth

PES fabric coated on one side in PU

Cover

fabric Laguna or Lamar

2 6/13/23

## Technical drawings



3 6/13/23