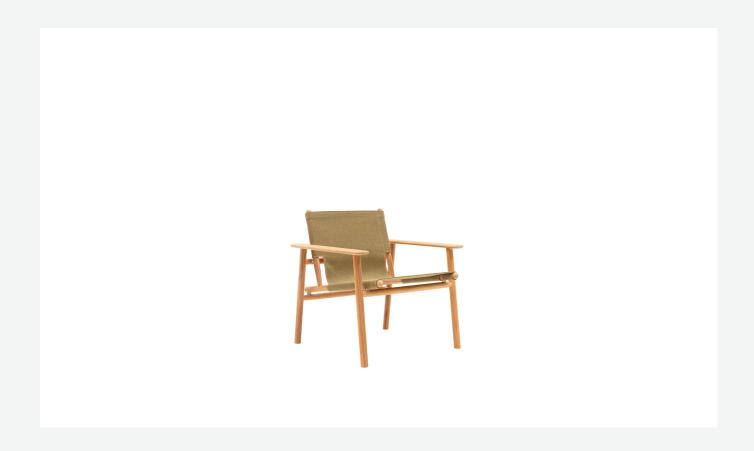

## Description

The Cordoba Outdoor armchair combines precise design, ergonomics, comfort and environmental responsibility. The frame is in natural teak wood, particularly suitable for the outdoor dimension. The backrest and the seat are covered with a reinforced canvas made of polypropylene, characterized by an incredibly pleasant rough touch, reminiscent of a natural fabric in every way. To emphasize the harmonic and relaxed image of the armchair, the covers are offered in colours inspired by nature. To allow convenient maintenance of the structure, the coverings can be easily removed when needed. A choice that also represents the desire to move in the direction of an increasingly responsible design. All the components of Cordoba Outdoor, at the end of the life cycle of the product, can be separated and disposed of following the path most suitable for each material.