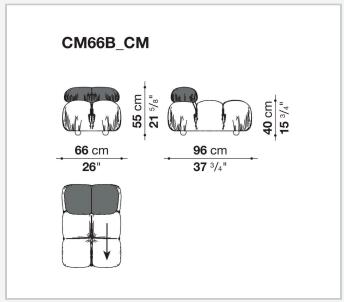

ironment, however, performs like conventional materials.

1

### Technical information

#### **Base-frame**

MDF NAF wood fibre

#### **Seat upholstery**

shaped polyurethane of different density, cover in polyethylene terephthalate or polyethylene and nylon with studs in nylon

#### **Back upholstery**

shaped polyurethane, polyurethane foam, cover in polyethylene terephthalate or polyethylene and nylon

#### **Armrest upholstery**

polyurethane foam, cover in polyethylene terephthalate or polyethylene and nylon

#### Rings

brass

#### Carabiner

stainless steel

#### Cord

polypropylene

#### Cord holder cap and joining element

plastic material

#### Feet

solid wood

#### **Ferrules**

plastic material

#### Cover

fabric Stella McCartney with metal studs

2

## Technical drawings