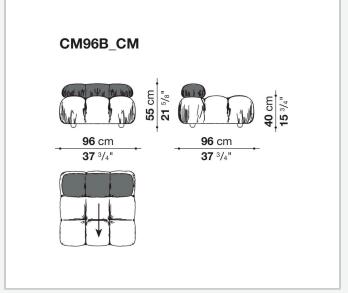

ment, however, performs like conventional materials.

1

### Technical information

#### **Base-frame**

MDF NAF wood fibre

#### **Seat upholstery**

shaped polyurethane of different density, cover in polyethylene terephthalate or polyethylene and nylon with studs in nylon

#### **Back upholstery**

shaped polyurethane, polyurethane foam, cover in polyethylene terephthalate or polyethylene and nylon

#### **Armrest upholstery**

polyurethane foam, cover in polyethylene terephthalate or polyethylene and nylon

#### Rings

brass

#### Carabiner

stainless steel

#### Cord

polypropylene

#### Cord holder cap and joining element

plastic material

#### Feet

solid wood

#### **Ferrules**

plastic material

#### Cover

fabric Stella McCartney with metal studs

2

## Technical drawings