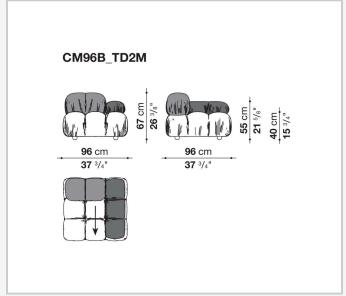

wever, performs like conventional materials.

1

### Technical information

#### **Base-frame**

MDF NAF wood fibre

#### **Seat upholstery**

shaped polyurethane of different density, cover in polyethylene terephthalate or polyethylene and nylon with studs in nylon

#### **Back upholstery**

shaped polyurethane, polyurethane foam, cover in polyethylene terephthalate or polyethylene and nylon

#### **Armrest upholstery**

polyurethane foam, cover in polyethylene terephthalate or polyethylene and nylon

#### Rings

brass

#### Carabiner

stainless steel

#### Cord

polypropylene

#### Cord holder cap and joining element

plastic material

#### Feet

solid wood

#### **Ferrules**

plastic material

#### Cover

fabric Stella McCartney with metal studs

2

## Technical drawings