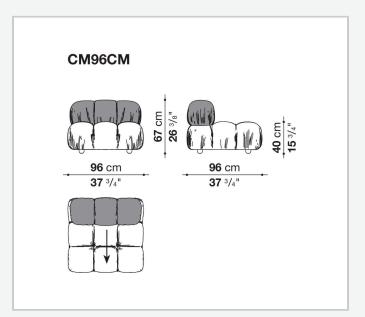

onment, however, performs like conventional materials.

1

### Technical information

#### **Base-frame**

MDF NAF wood fibre

#### **Seat upholstery**

shaped polyurethane of different density, cover in polyethylene terephthalate or polyethylene and nylon with studs in nylon

#### **Back upholstery**

shaped polyurethane, polyurethane foam, cover in polyethylene terephthalate or polyethylene and nylon

#### **Armrest upholstery**

polyurethane foam, cover in polyethylene terephthalate or polyethylene and nylon

#### Rings

brass

#### Carabiner

stainless steel

#### Cord

polypropylene

#### Cord holder cap and joining element

plastic material

#### Feet

solid wood

#### **Ferrules**

plastic material

#### Cover

fabric Stella McCartney with metal studs

2

## Technical drawings