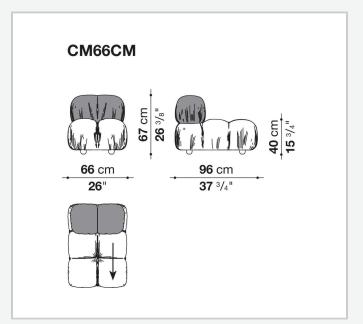

nvironment, however, performs like conventional materials.

1

### Technical information

#### **Base-frame**

MDF NAF wood fibre

#### **Seat upholstery**

shaped polyurethane of different density, cover in polyethylene terephthalate or polyethylene and nylon with studs in nylon

#### **Back upholstery**

shaped polyurethane, polyurethane foam, cover in polyethylene terephthalate or polyethylene and nylon

#### **Armrest upholstery**

polyurethane foam, cover in polyethylene terephthalate or polyethylene and nylon

#### Rings

brass

#### Carabiner

stainless steel

#### Cord

polypropylene

#### Cord holder cap and joining element

plastic material

#### Feet

solid wood

#### **Ferrules**

plastic material

#### Cover

fabric Stella McCartney with metal studs

2

## Technical drawings