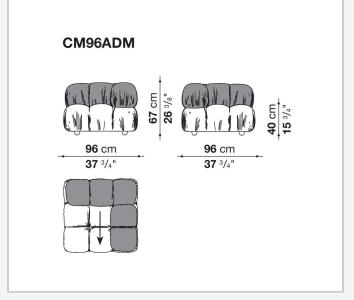

r, performs like conventional materials.

1

### Technical information

#### **Base-frame**

MDF NAF wood fibre

#### **Seat upholstery**

shaped polyurethane of different density, cover in polyethylene terephthalate or polyethylene and nylon with studs in nylon

#### **Back upholstery**

shaped polyurethane, polyurethane foam, cover in polyethylene terephthalate or polyethylene and nylon

#### **Armrest upholstery**

polyurethane foam, cover in polyethylene terephthalate or polyethylene and nylon

#### Rings

brass

#### Carabiner

stainless steel

#### Cord

polypropylene

#### Cord holder cap and joining element

plastic material

#### Feet

solid wood

#### **Ferrules**

plastic material

#### Cover

fabric Stella McCartney with metal studs

2

## Technical drawings