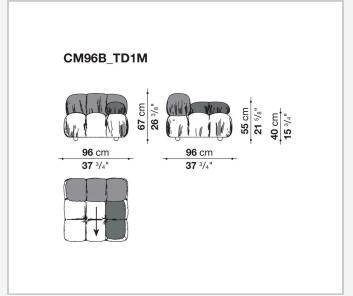

, however, performs like conventional materials.

1

### Technical information

#### **Base-frame**

MDF NAF wood fibre

#### **Seat upholstery**

shaped polyurethane of different density, cover in polyethylene terephthalate or polyethylene and nylon with studs in nylon

#### **Back upholstery**

shaped polyurethane, polyurethane foam, cover in polyethylene terephthalate or polyethylene and nylon

#### **Armrest upholstery**

polyurethane foam, cover in polyethylene terephthalate or polyethylene and nylon

#### Rings

brass

#### Carabiner

stainless steel

#### Cord

polypropylene

#### Cord holder cap and joining element

plastic material

#### Feet

solid wood

#### **Ferrules**

plastic material

#### Cover

fabric Stella McCartney with metal studs

2

## Technical drawings