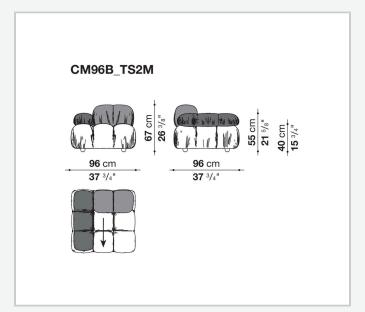

however, performs like conventional materials.

1

### Technical information

#### **Base-frame**

MDF NAF wood fibre

#### **Seat upholstery**

shaped polyurethane of different density, cover in polyethylene terephthalate or polyethylene and nylon with studs in nylon

#### **Back upholstery**

shaped polyurethane, polyurethane foam, cover in polyethylene terephthalate or polyethylene and nylon

#### **Armrest upholstery**

polyurethane foam, cover in polyethylene terephthalate or polyethylene and nylon

#### Rings

brass

#### Carabiner

stainless steel

#### Cord

polypropylene

#### Cord holder cap and joining element

plastic material

#### Feet

solid wood

#### **Ferrules**

plastic material

#### Cover

fabric Stella McCartney with metal studs

2

## Technical drawings