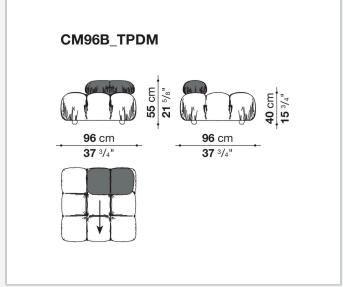

like conventional materials.

1

### Technical information

#### **Base-frame**

MDF NAF wood fibre

#### **Seat upholstery**

shaped polyurethane of different density, cover in polyethylene terephthalate or polyethylene and nylon with studs in nylon

#### **Back upholstery**

shaped polyurethane, polyurethane foam, cover in polyethylene terephthalate or polyethylene and nylon

#### **Armrest upholstery**

polyurethane foam, cover in polyethylene terephthalate or polyethylene and nylon

#### Rings

brass

#### Carabiner

stainless steel

#### Cord

polypropylene

#### Cord holder cap and joining element

plastic material

#### Feet

solid wood

#### **Ferrules**

plastic material

#### Cover

fabric Stella McCartney with metal studs

2

## Technical drawings