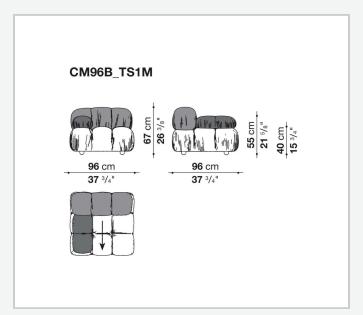

nt, however, performs like conventional materials.

1

### Technical information

#### **Base-frame**

MDF NAF wood fibre

#### **Seat upholstery**

shaped polyurethane of different density, cover in polyethylene terephthalate or polyethylene and nylon with studs in nylon

#### **Back upholstery**

shaped polyurethane, polyurethane foam, cover in polyethylene terephthalate or polyethylene and nylon

#### **Armrest upholstery**

polyurethane foam, cover in polyethylene terephthalate or polyethylene and nylon

#### Rings

brass

#### Carabiner

stainless steel

#### Cord

polypropylene

#### Cord holder cap and joining element

plastic material

#### Feet

solid wood

#### **Ferrules**

plastic material

#### Cover

fabric Stella McCartney with metal studs

2

## Technical drawings