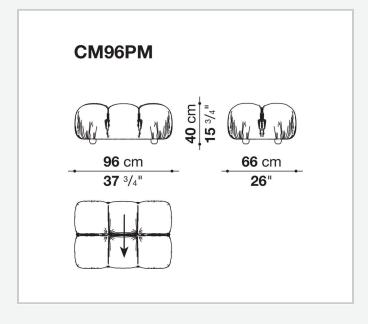

conventional materials.

1

### Technical information

#### **Base-frame**

MDF NAF wood fibre

#### **Seat upholstery**

shaped polyurethane of different density, cover in polyethylene terephthalate or polyethylene and nylon with studs in nylon

#### **Back upholstery**

shaped polyurethane, polyurethane foam, cover in polyethylene terephthalate or polyethylene and nylon

#### **Armrest upholstery**

polyurethane foam, cover in polyethylene terephthalate or polyethylene and nylon

#### Rings

brass

#### Carabiner

stainless steel

#### Cord

polypropylene

#### Cord holder cap and joining element

plastic material

#### Feet

solid wood

#### **Ferrules**

plastic material

#### Cover

fabric Stella McCartney with metal studs

2

## Technical drawings