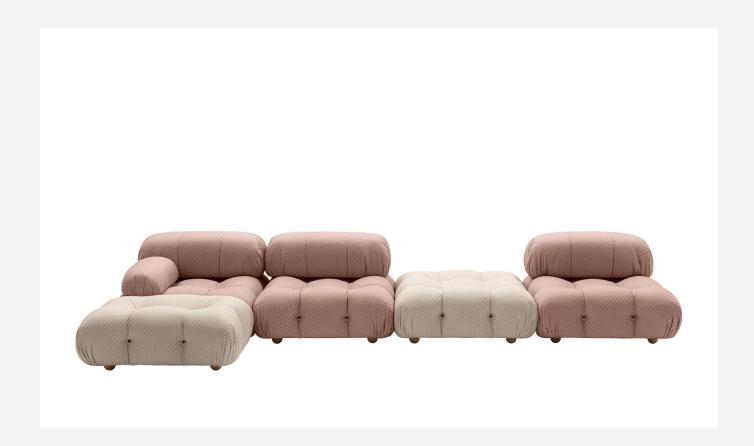

### Description

B&B Italia unveils a special edition Camaleonda, the iconic sofa system by Mario Bellini, adorned in a brand new fabric designed by Stella McCartney – platforming her S-Wave monogram. Marking the second chapter of the partnership between the British conscious luxury pioneer and the Italian design house. The Camaleonda is crafted from nearly entirely sustainable materials, materialising both brands' nature-positive visions. The S-Wave monogram is inspired by DNA strings, soundwaves, sacred geometries and living in harmony with nature; a forever symbol embodying Stella McCartney's ever-evolving commitments to circularity, material innovation and conscious leadership. More than a monogram, it honours golden ratios and the energies that connect us all, forming a connective visual thread that appears across Stella McCartney's ready-to-wear and accessories collections. The brand-new Stella McCartney X B&B Italia Camaleonda introduces the latest Magnolia printed fabric "S-Wave", which is the result of a next-generation sustainability innovation introduced by the design company's R&D team. The S-Wave upholstery, available in three different colours, is based on OceanSafe naNea yarn, which is verified to be biodegradable, Cradle to Cradle Certified® Gold and does not contain harmful substances. The material does not shed persistent microplastics into the environment, however, performs like conventional materials.