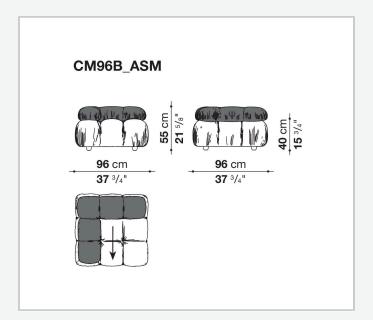

performs like conventional materials.

1

### Technical information

#### **Base-frame**

MDF NAF wood fibre

#### **Seat upholstery**

shaped polyurethane of different density, cover in polyethylene terephthalate or polyethylene and nylon with studs in nylon

#### **Back upholstery**

shaped polyurethane, polyurethane foam, cover in polyethylene terephthalate or polyethylene and nylon

#### **Armrest upholstery**

polyurethane foam, cover in polyethylene terephthalate or polyethylene and nylon

#### Rings

brass

#### Carabiner

stainless steel

#### Cord

polypropylene

#### Cord holder cap and joining element

plastic material

#### Feet

solid wood

#### **Ferrules**

plastic material

#### Cover

fabric Stella McCartney with metal studs

2

## Technical drawings