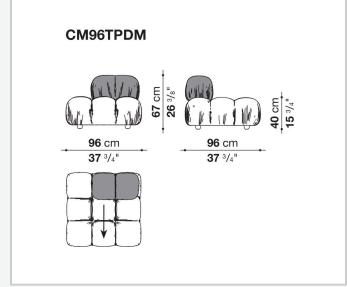

rms like conventional materials.

1

### Technical information

#### **Base-frame**

MDF NAF wood fibre

#### **Seat upholstery**

shaped polyurethane of different density, cover in polyethylene terephthalate or polyethylene and nylon with studs in nylon

#### **Back upholstery**

shaped polyurethane, polyurethane foam, cover in polyethylene terephthalate or polyethylene and nylon

#### **Armrest upholstery**

polyurethane foam, cover in polyethylene terephthalate or polyethylene and nylon

#### Rings

brass

#### Carabiner

stainless steel

#### Cord

polypropylene

#### Cord holder cap and joining element

plastic material

#### Feet

solid wood

#### **Ferrules**

plastic material

#### Cover

fabric Stella McCartney with metal studs

2

## Technical drawings