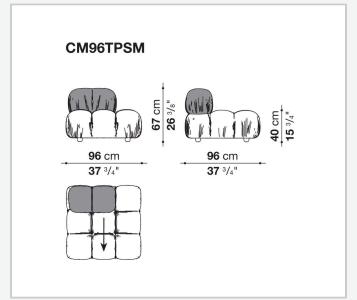

forms like conventional materials.

1

### Technical information

#### **Base-frame**

MDF NAF wood fibre

#### **Seat upholstery**

shaped polyurethane of different density, cover in polyethylene terephthalate or polyethylene and nylon with studs in nylon

#### **Back upholstery**

shaped polyurethane, polyurethane foam, cover in polyethylene terephthalate or polyethylene and nylon

#### **Armrest upholstery**

polyurethane foam, cover in polyethylene terephthalate or polyethylene and nylon

#### Rings

brass

#### Carabiner

stainless steel

#### Cord

polypropylene

#### Cord holder cap and joining element

plastic material

#### Feet

solid wood

#### **Ferrules**

plastic material

#### Cover

fabric Stella McCartney with metal studs

2

## Technical drawings