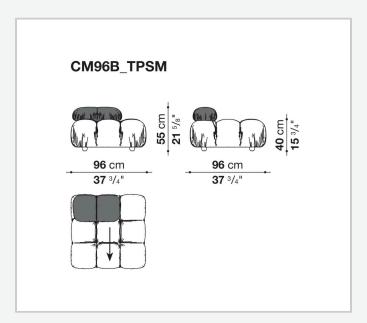

s like conventional materials.

1

### Technical information

#### **Base-frame**

MDF NAF wood fibre

#### **Seat upholstery**

shaped polyurethane of different density, cover in polyethylene terephthalate or polyethylene and nylon with studs in nylon

#### **Back upholstery**

shaped polyurethane, polyurethane foam, cover in polyethylene terephthalate or polyethylene and nylon

#### **Armrest upholstery**

polyurethane foam, cover in polyethylene terephthalate or polyethylene and nylon

#### Rings

brass

#### Carabiner

stainless steel

#### Cord

polypropylene

#### Cord holder cap and joining element

plastic material

#### Feet

solid wood

#### **Ferrules**

plastic material

#### Cover

fabric Stella McCartney with metal studs

2

## Technical drawings