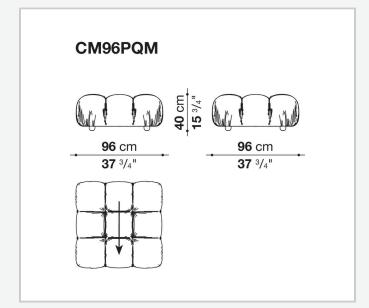

onventional materials.

1

### Technical information

#### **Base-frame**

MDF NAF wood fibre

#### **Seat upholstery**

shaped polyurethane of different density, cover in polyethylene terephthalate or polyethylene and nylon with studs in nylon

#### **Back upholstery**

shaped polyurethane, polyurethane foam, cover in polyethylene terephthalate or polyethylene and nylon

#### **Armrest upholstery**

polyurethane foam, cover in polyethylene terephthalate or polyethylene and nylon

#### Rings

brass

#### Carabiner

stainless steel

#### Cord

polypropylene

#### Cord holder cap and joining element

plastic material

#### Feet

solid wood

#### **Ferrules**

plastic material

#### Cover

fabric Stella McCartney with metal studs

2

## Technical drawings