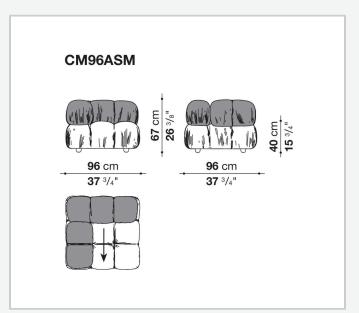

ver, performs like conventional materials.

1

### Technical information

#### **Base-frame**

MDF NAF wood fibre

#### **Seat upholstery**

shaped polyurethane of different density, cover in polyethylene terephthalate or polyethylene and nylon with studs in nylon

#### **Back upholstery**

shaped polyurethane, polyurethane foam, cover in polyethylene terephthalate or polyethylene and nylon

#### **Armrest upholstery**

polyurethane foam, cover in polyethylene terephthalate or polyethylene and nylon

#### Rings

brass

#### Carabiner

stainless steel

#### Cord

polypropylene

#### Cord holder cap and joining element

plastic material

#### Feet

solid wood

#### **Ferrules**

plastic material

#### Cover

fabric Stella McCartney with metal studs

2

## Technical drawings