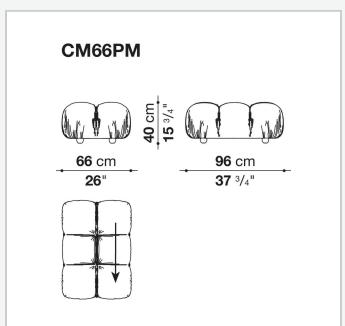

ke conventional materials.

1

### Technical information

#### **Base-frame**

MDF NAF wood fibre

#### **Seat upholstery**

shaped polyurethane of different density, cover in polyethylene terephthalate or polyethylene and nylon with studs in nylon

#### **Back upholstery**

shaped polyurethane, polyurethane foam, cover in polyethylene terephthalate or polyethylene and nylon

#### **Armrest upholstery**

polyurethane foam, cover in polyethylene terephthalate or polyethylene and nylon

#### Rings

brass

#### Carabiner

stainless steel

#### Cord

polypropylene

#### Cord holder cap and joining element

plastic material

#### Feet

solid wood

#### **Ferrules**

plastic material

#### Cover

fabric Stella McCartney with metal studs

2

## Technical drawings