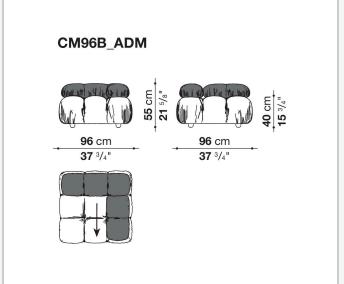

erforms like conventional materials.

1

### Technical information

#### **Base-frame**

MDF NAF wood fibre

#### **Seat upholstery**

shaped polyurethane of different density, cover in polyethylene terephthalate or polyethylene and nylon with studs in nylon

#### **Back upholstery**

shaped polyurethane, polyurethane foam, cover in polyethylene terephthalate or polyethylene and nylon

#### **Armrest upholstery**

polyurethane foam, cover in polyethylene terephthalate or polyethylene and nylon

#### Rings

brass

#### Carabiner

stainless steel

#### Cord

polypropylene

#### Cord holder cap and joining element

plastic material

#### Feet

solid wood

#### **Ferrules**

plastic material

#### Cover

fabric Stella McCartney with metal studs

2

## Technical drawings