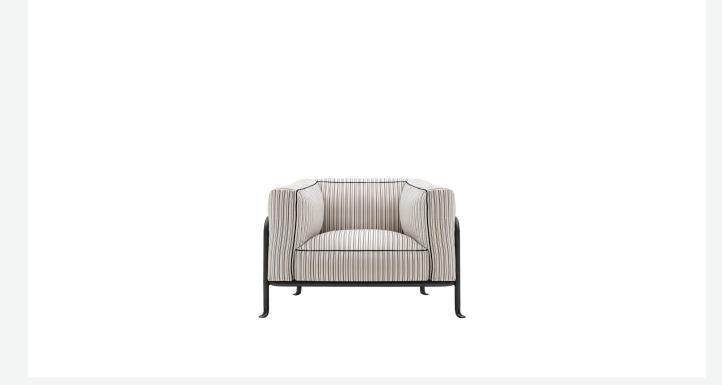

#### Description

The Borea armchair with striking proportions and the Borea small armchair, forming part of a collection of outdoor seats, tables and small tables, stands out for its tubular metal frame featuring a fluid, continuous design, without joints or interruptions, and attractive feet. The metal bending and curving processes used exploit techniques typically used in the aeronautical sector and transport them into the world of outdoor furniture, giving life to a product with an unmistakable style. Ultra-generous and cosy cushions that are soft, relaxing and sustainable, ensure maximum comfort. The padding is in 100% polyester fibre obtained from the recycling of PET plastic bottles and surrounds a polyurethane section of different densities. 280 bottles are used to create the padding of a Borea armchair, available in a wide range of covers.