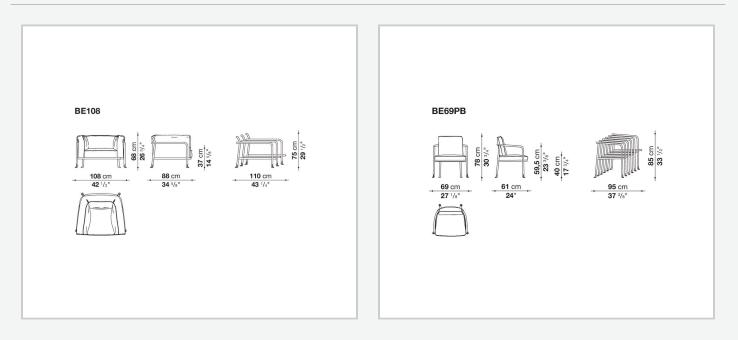

he aeronautical sector and transport them into the world of outdoor furniture, giving life to a product with an unmistakable style. Ultra-generous and cosy cushions that are soft, relaxing and sustainable, ensure maximum comfort. The padding is in 100% polyester fibre obtained from the recycling of PET plastic bottles and surrounds a polyurethane section of different densities. 280 bottles are used to create the padding of a Borea armchair, available in a wide range of covers.

### **Technical** information

#### Frame

tubular and aluminium sheet **Upholstery** shaped polyurethane of different density, polyester fibre **Ferrules** plastic material **Waterproof cover cloth** PES fabric coated on one side in PU **Cover** 

fabric in limited categories (with profile)

## Technical drawings