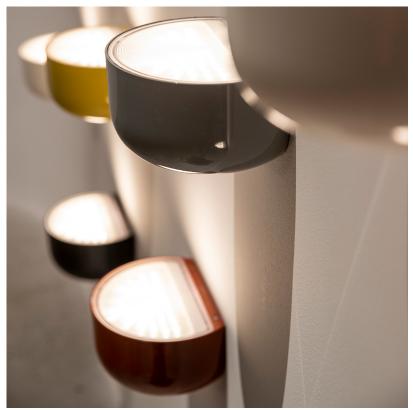

Finish Grey Blue

Technical and Product Description Introducing Bellhop Wall Up, a new wall sconce addition to the success story. The story began in 2017 with the portable, rechargeable Bellhop Table as the first model, which has since expanded to meet most of the home's lighting

The new wall light features the same form that distinguishes the family, yet the only crucial difference is the lighting direction. This model's diffuser can be positioned inverted to provide uplighting as well as downlighting.