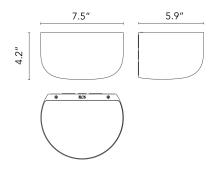

mp (Bulb) Description LED 17W 1332lm 2700K CRI90

Environment Indoor - Dry Location

Dimming Phase-cut Dimming / Triac Type

Finish Grey Blue

Technical and Product Description Introducing Bellhop Wall Up, a new wall sconce addition to the success story. The story began in 2017 with the portable, rechargeable Bellhop Table as the first model, which has since expanded to meet most of the home's lighting

The new wall light features the same form that distinguishes the family, yet the only crucial difference is the lighting direction. This model's diffuser can be positioned inverted to provide uplighting as well as downlighting.

### Electrical

IP44 IP Rating

#### **Physical**

Construction Material Polycarbonate, Aluminum

Weight 2.7 lbs





FU108014 Grey Blue

## **Dimensional Image**



#### Certifications