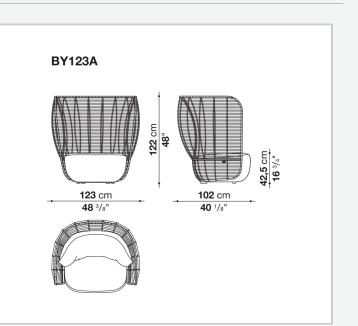

shions that reflect the elegance, comfort and refinement of B&B Italia's indoor products. Sensually shaped, their double braiding creates air pockets that grant transparency and lightness to the collection.

### **Technical** information

#### Internal frame

tubular steel and steel profiles

Back frame

aluminium

### Upholstery

Bayfit® flexible cold shaped polyurethane foam, water repellent polyester fibre cover (with heat-sealed ribbon)

#### **Back cushion**

Solotex fibre and visco-elastic polyurethane combination, cover in water repellent polyester fibre

#### Interlacing

polypropylene fibre braid

#### Feet and ferrules

#### thermoplastic material

#### Waterproof cover cloth

PES fabric coated on one side in PU

#### Cover

fabric in limited categories

## Technical drawings