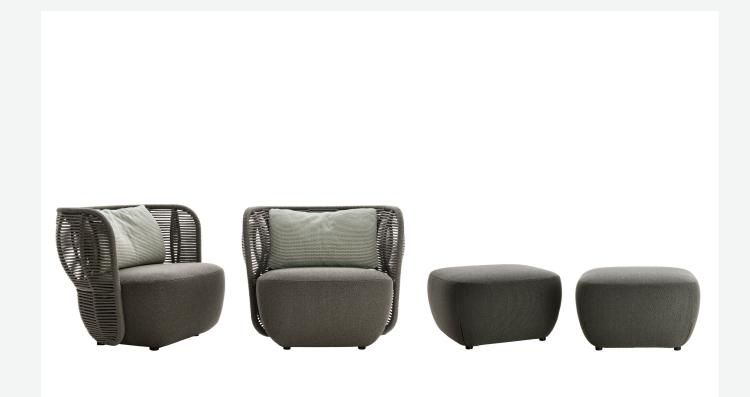

### Description

Bay is a sculptural, monolithic collection of braided outdoor furnishings. Enveloping braided volumes are combined with padded rock-like seats and soft cushions that reflect the elegance, comfort and refinement of B&B Italia's indoor products. Sensually shaped, their double braiding creates air pockets that grant transparency and lightness to the collection.