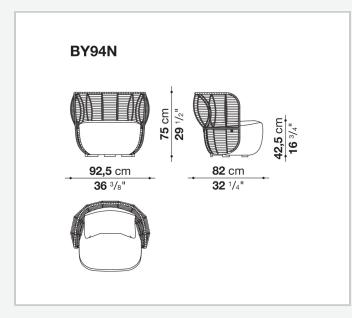

ions that reflect the elegance, comfort and refinement of B&B Italia's indoor products. Sensually shaped, their double braiding creates air pockets that grant transparency and lightness to the collection.

### **Technical** information

#### Internal frame

tubular steel and steel profiles

Back frame

aluminium

### Upholstery

Bayfit® flexible cold shaped polyurethane foam, water repellent polyester fibre cover (with heat-sealed ribbon)

#### **Back cushion**

Solotex fibre and visco-elastic polyurethane combination, cover in water repellent polyester fibre

#### Interlacing

polypropylene fibre braid

#### Feet and ferrules

#### thermoplastic material

#### Waterproof cover cloth

PES fabric coated on one side in PU

#### Cover

fabric in limited categories

## Technical drawings