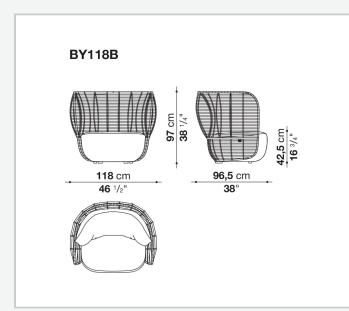

cushions that reflect the elegance, comfort and refinement of B&B Italia's indoor products. Sensually shaped, their double braiding creates air pockets that grant transparency and lightness to the collection.

### **Technical** information

#### Internal frame

tubular steel and steel profiles

Back frame

aluminium

### Upholstery

Bayfit® flexible cold shaped polyurethane foam, water repellent polyester fibre cover (with heat-sealed ribbon)

#### **Back cushion**

Solotex fibre and visco-elastic polyurethane combination, cover in water repellent polyester fibre

#### Interlacing

polypropylene fibre braid

#### Feet and ferrules

#### thermoplastic material

#### Waterproof cover cloth

PES fabric coated on one side in PU

#### Cover

fabric in limited categories

## Technical drawings