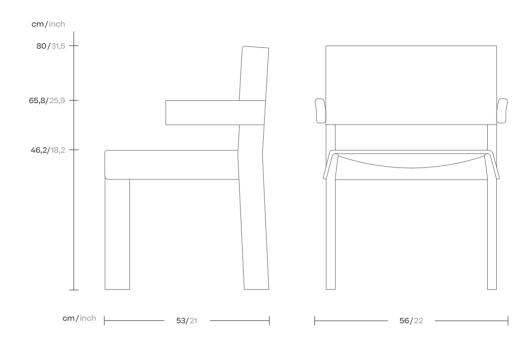

## kettal

1/3

The idea behind the BAND collection is the breakdown of structure. An object designed using an ensemble of pieces. The chair's design intentionally challenges the classic sophisticated lines of furniture design and becomes something schematic, a conceptual programme.

A structure made up of repetitive angular shapes that give centre stage to its raw materials, and can be formed entirely of aluminium or teak wood, and of Terrain Fabrics.

### kettal

Designer Patricia Urquiola

Collection Rand

Reference KS2800400

2/3