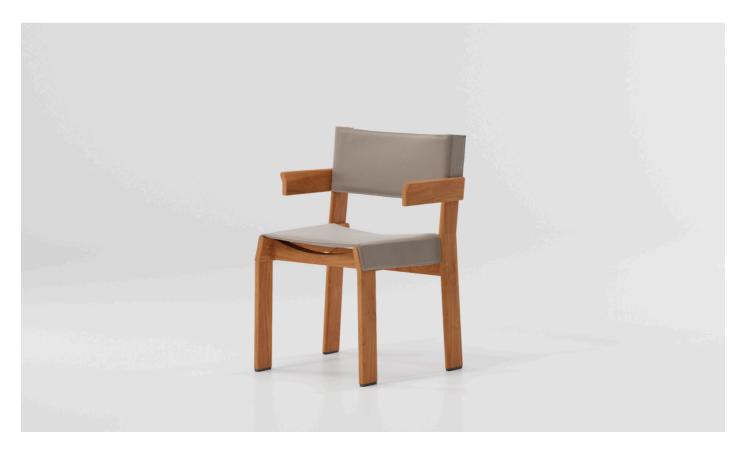

# Band Dining armchair teak by Patricia Urquiola

## kettal

1/3

The idea behind the BAND collection is the breakdown of structure. An object designed using an ensemble of pieces. The chair's design intentionally challenges the classic sophisticated lines of furniture design and becomes something schematic, a conceptual programme.

A structure made up of repetitive angular shapes that give centre stage to its raw materials, and can be formed entirely of aluminium or teak wood, and of Terrain Fabrics.