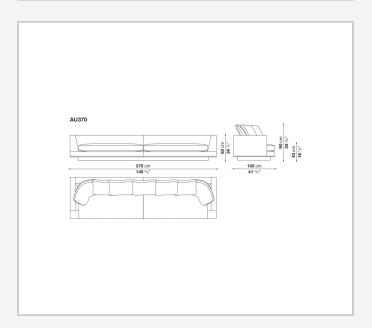

rous depth, completed by soft backrest cushions to guarantee maximum comfort. Great attention is given to tailored details with fabric upholstery embellished with a faux leather trim and leather covers enriched with profile seams.

## Technical information

1

Internal frame

tubular steel and steel profiles

Internal frame upholstery

Bayfit® flexible cold shaped polyurethane foam, shaped polyurethane, polyester fibre cover

Seat cushion upholstery

shaped polyurethane, sterilized down, polyester fibre cover

Back cushion (AU60C-AU90C)

sterilized down, cotton cover, box style typology

Lower edge

die-cast aluminium and extrusions

Base-frame

drawn steel

Feet

thermoplastic material

Cover

fabric (eco-leather profiles) or leather (profile stitching)

2

## Technical drawings











3/27/23