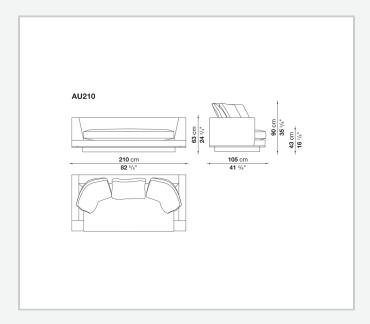

h a generous depth, completed by soft backrest cushions to guarantee maximum comfort. Great attention is given to tailored details with fabric upholstery embellished with a faux leather trim and leather covers enriched with profile seams.

## Technical information

1

Internal frame

tubular steel and steel profiles

Internal frame upholstery

Bayfit® flexible cold shaped polyurethane foam, shaped polyurethane, polyester fibre cover

Seat cushion upholstery

shaped polyurethane, sterilized down, polyester fibre cover

Back cushion (AU60C-AU90C)

sterilized down, cotton cover, box style typology

Lower edge

die-cast aluminium and extrusions

Base-frame

drawn steel

Feet

thermoplastic material

Cover

fabric (eco-leather profiles) or leather (profile stitching)

2

## Technical drawings











3/27/23