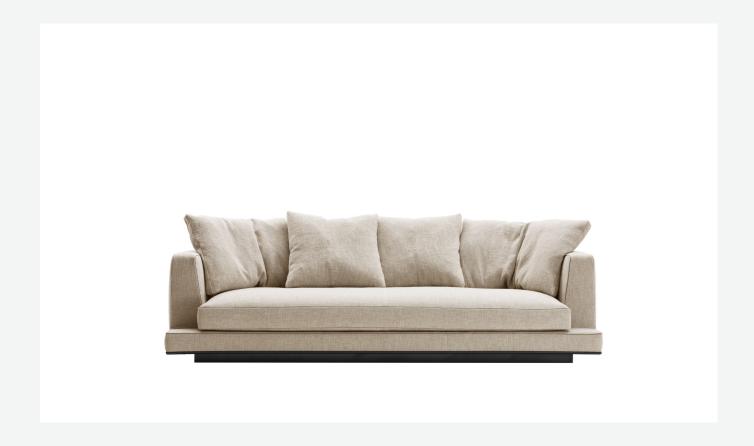

## Description

Geometric volumes raised off the floor and soft clean rigorous lines are the distinctive characteristics of Aurae sofas. This collection offers a high level of formal elegance, with linear seating in five dimensions with a generous depth, completed by soft backrest cushions to guarantee maximum comfort. Great attention is given to tailored details with fabric upholstery embellished with a faux leather trim and leather covers enriched with profile seams.