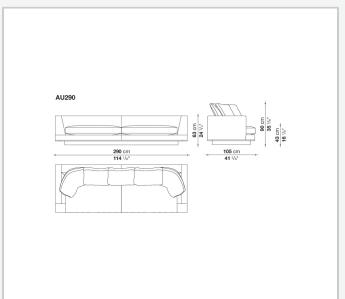

generous depth, completed by soft backrest cushions to guarantee maximum comfort. Great attention is given to tailored details with fabric upholstery embellished with a faux leather trim and leather covers enriched with profile seams.

## Technical information

1

Internal frame

tubular steel and steel profiles

Internal frame upholstery

Bayfit® flexible cold shaped polyurethane foam, shaped polyurethane, polyester fibre cover

Seat cushion upholstery

shaped polyurethane, sterilized down, polyester fibre cover

Back cushion (AU60C-AU90C)

sterilized down, cotton cover, box style typology

Lower edge

die-cast aluminium and extrusions

Base-frame

drawn steel

Feet

thermoplastic material

Cover

fabric (eco-leather profiles) or leather (profile stitching)

2

## Technical drawings











3/27/23