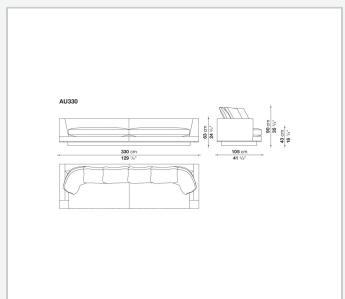

nerous depth, completed by soft backrest cushions to guarantee maximum comfort. Great attention is given to tailored details with fabric upholstery embellished with a faux leather trim and leather covers enriched with profile seams.

## Technical information

1

Internal frame

tubular steel and steel profiles

Internal frame upholstery

Bayfit® flexible cold shaped polyurethane foam, shaped polyurethane, polyester fibre cover

Seat cushion upholstery

shaped polyurethane, sterilized down, polyester fibre cover

Back cushion (AU60C-AU90C)

sterilized down, cotton cover, box style typology

Lower edge

die-cast aluminium and extrusions

Base-frame

drawn steel

Feet

thermoplastic material

Cover

fabric (eco-leather profiles) or leather (profile stitching)

2

## Technical drawings











3/27/23