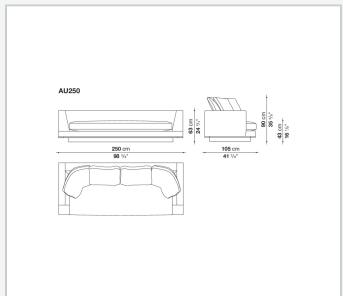

a generous depth, completed by soft backrest cushions to guarantee maximum comfort. Great attention is given to tailored details with fabric upholstery embellished with a faux leather trim and leather covers enriched with profile seams.

## Technical information

1

Internal frame

tubular steel and steel profiles

Internal frame upholstery

Bayfit® flexible cold shaped polyurethane foam, shaped polyurethane, polyester fibre cover

Seat cushion upholstery

shaped polyurethane, sterilized down, polyester fibre cover

Back cushion (AU60C-AU90C)

sterilized down, cotton cover, box style typology

Lower edge

die-cast aluminium and extrusions

Base-frame

drawn steel

Feet

thermoplastic material

Cover

fabric (eco-leather profiles) or leather (profile stitching)

2

## Technical drawings











3/27/23