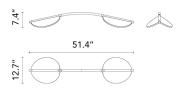

## Almendra S2 ARC Long Primer, Anthracite - Specification Sheet by Patricia Urquiola, 2022

Mounting Ceiling Pendant

Lamp (Bulb) Description LED 30W 2800lm 2700K CRI95
Canopy Dimension 3.9" Width x 22.6" Length x 1.7" Height

Cord Length (inches) 110" - Clear

Construction Material Sustainable Polycarbonate, Aluminum

Weight 14.2 lbs

FU039533 Anthracite

**Dimensional Image** 

ALMENDRA S2 ARC LONG

Certifications