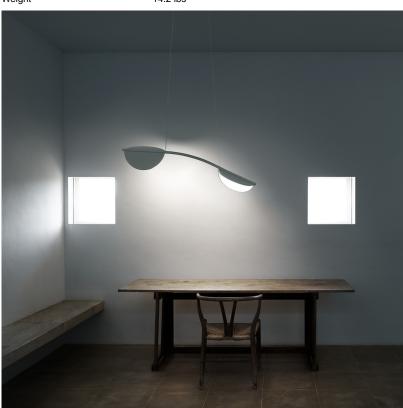

## Almendra S2 ARC Long Primer, Anthracite - Specification Sheet by Patricia Urquiola, 2022

Mounting Ceiling Pendant

Lamp (Bulb) Description LED 30W 2800lm 2700K CRI95
Canopy Dimension 3.9" Width x 22.6" Length x 1.7" Height

Environment Indoor - Dry Location

Dimming 0-10V (120Vac or 277Vac) or ELV (120Vac Only) or Triac (120Vac Only)

Finish Anthracite

Technical and Product Description Almendra is a modular suspended lighting system providing diffused light

emission, available in linear and organic leaf-like compositions.

Each lighting unit contains an integrated Edge Lighting technology and can

rotate up to a  $60\neg$  angle to change the direction of the light emitted.

The curved module can be set to obtain multiple configurations with 2 lights, one on each end, which can be positioned downwards or upwards. Available in

2 lengths.

Voltage 120 IP Rating IP20

**Physical** 