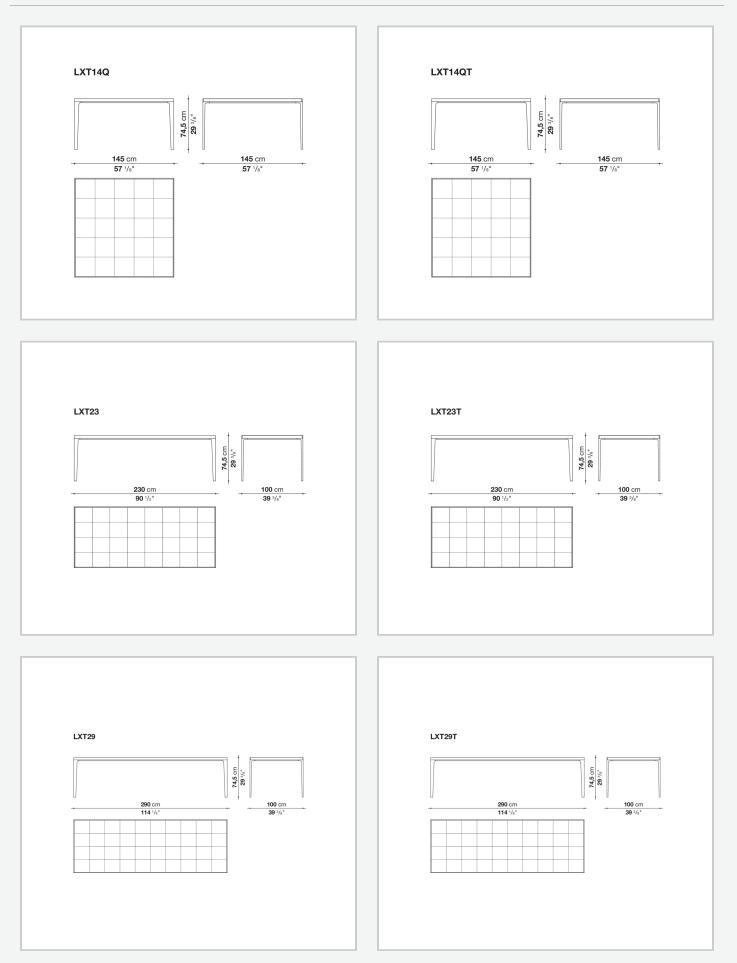

# MAXALTO

# Alcor

TABLES

2020

Antonio Citterio



#### Description

The Alcor dining tables are characterised by a rigorous aesthetic and precious wooden tops with a striking inlaid chequered pattern, reflecting Maxalto's excellent craftsmanship. Available in three versions, two rectangular and one square, they come with a painted aluminium frame and tops in various woods and finishes. The series also includes small tables, storage units and sideboards.

### **Technical** information

Top solid wood, veneered honeycomb-core and wood particles panel Support frame die-cast aluminium and extrusions Ferrules plastic material

## Technical drawings