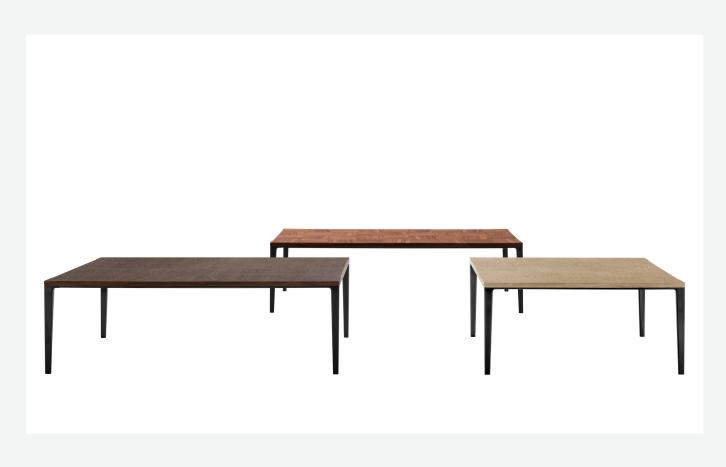

#### Description

The Alcor dining tables are characterised by a rigorous aesthetic and precious wooden tops with a striking inlaid chequered pattern, reflecting Maxalto's excellent craftsmanship. Available in three versions, two rectangular and one square, they come with a painted aluminium frame and tops in various woods and finishes. The series also includes small tables, storage units and sideboards.