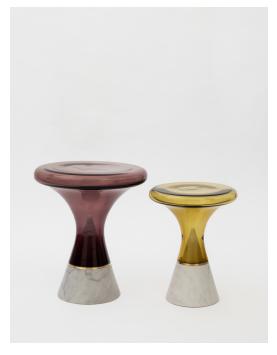

Left to right: Large Plum, Small Olivin, Small Smoke

The Join Table pairs a circular table top of handblown glass with a Carrara marble base. The flared open bottom of the glass precisely matches the tapered conical form of the solid stone base. The marble continues up within the void of the glass top, visible through the transparent glass. A ring of solid brass protects the exposed edge of the glass while adding another layer of detail. The glass tops are produced in vibrant transparent glass colors, each telling a different color story when paired with the neutral-honed marble. Available in two sizes.