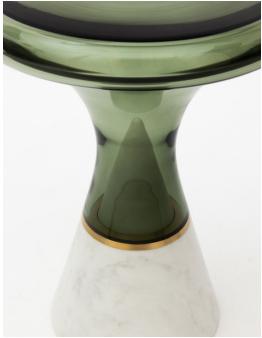

Left to right: Large Plum, Small Olivin, Small Smoke

The Join Table pairs a circular table top of handblown glass with a Carrara marble base. The flared open bottom of the glass precisely matches the tapered conical form of the solid stone base. The marble continues up within the void of the glass top, visible through the transparent glass. A ring of solid brass protects the exposed edge of the glass while adding another layer of detail. The glass tops are produced in vibrant transparent glass colors, each telling a different color story when paired with the neutral-honed marble. Available in two sizes.