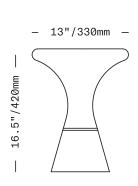

All glass dimensions are approximate – handblown glass dimensions vary by nature and intent

Made in the Czech Republic

TB110 [---] BB TB111 [---] BB

Glass colors

Large Small

Olivin [OLV]Plum [PLM]

Smoke [SMK]