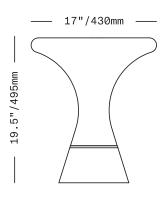

All glass dimensions are approximate – handblown glass dimensions vary by nature and intent

Made in the Czech Republic

TB110 [---] BB TB111 [---] BB

Glass colors

Large Small

Olivin [OLV]Plum [PLM]

Smoke [SMK]