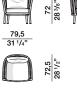

# DIMENSIONS

Notes

► No reductions of any kind or changes to the finish are possible

armchair BPO1

 $Molteni\,\&C \ \Big| \ {\tt outdoor}$ 

waterproof cover

**3**-

sofa BDI1

XBP01

waterproof cover XBDI1