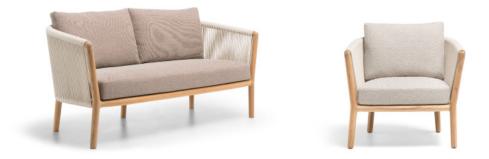

# LANDMARK COLLECTION BOBOLI — VINCENT VAN DUYSEN 2024

The iconic and innovative Boboli armchair by Vincent Van Duysen is characterized by light and airy lines, adapting seamlessly to outdoor environments. The Boboli family includes a two-seater sofa, a new important addition to the outdoor Collection, with an enveloping and welcoming design that complements the generous and sensual shapes of the armchair. Boboli features a solid teak wood frame and seat. The backrest features a handmade weave of polypropylene fiber ribbons in ecru, creating a natural effect and embodying superior craftsmanship. Customizable seat and back cushioning in various fabrics and colors from the Molteni&C Outdoor Collection curated by Marta Ferri are integral part of the armchair and sofa.