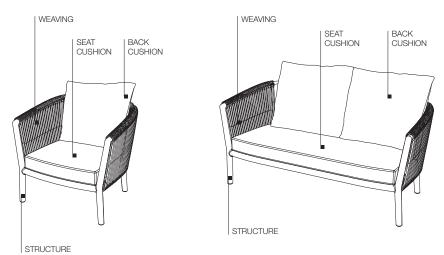

## **FINISHES**

STRUCTURE FINISH teak

WEAVE FINISH ecru cord

## **TECHNICAL INFORMATION**

COVER fabric in limited categories

STRUCTURE solid teak, natural finish, plastic ferrules

2-

shaped polyurethane insert in different densities, water-repellent polyester fibre cover, 100% recyclable

**BACK CUSHIONS** polyester fibre, water-repellent polyester fibre lining, 100% recyclable

WEAVING 100% polypropylene

SEAT CUSHIONS

WATERPROOF COVER 100% polyester