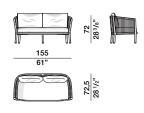

# DIMENSIONS

Notes

► No reductions of any kind or changes to the finish are possible

armchair BPO1

 $Molteni\,\&C \ \Big| \ {\tt outdoor}$ 

waterproof cover

**3**-

sofa BDI1

XBP01

waterproof cover XBDI1