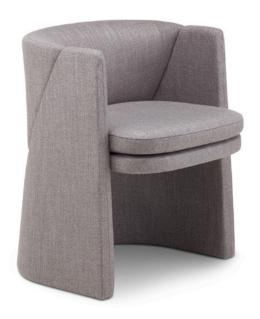

## 173 CURSA DINING CHAIR

By Anthony Guerrée

Making reference to the second-brightest star in the constellation of Eridanus, Cursa is a fully upholstered dining chair with an intertwined structure and backrest. Cursa was designed with consideration for the whole volume and the negative space; its interior structure in solid timber allows a play of thicknesses around its curves. Part of a seating series that also includes a lounge chair.