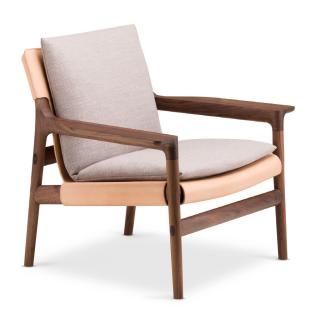

## 124SZ SELA LOUNGE CHAIR WITH WIDE ARMS

By Luca Nichetto

Sela Lounge Chair, designed by Luca Nichetto, reflects a passion for woodworking, with a tactile timber form with beautiful joinery. An exquisite leather seat, custom made by a Portuguese saddlemaker, is suspended from the chair frame, then softened with upholstered cushions. Sela boasts an ageless appearance with a contemporary edge; the perfect blend of natural elements, craftsmanship, and timeless appeal.

#### SADDLE LEATHER

Saddle leather available in a choice of black, dark tan, or natural.