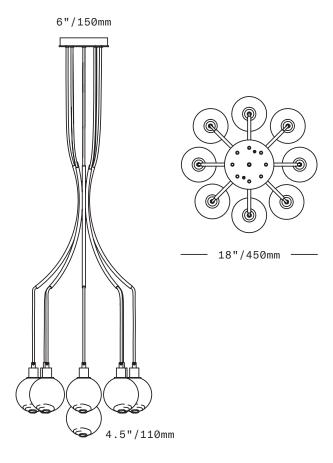

CHANDELIER

The Drape Skirt 9 Chandelier consists of 9 individual pendants gathered and supported by a central brass "skirt" structure. Each pendant features a 4.5"/110mm diameter sphere of handblown Czech glass suspended on a fabric-wrapped electrical cord. The cords pass through the tubes of the "skirt", and the slight friction created by the cord passing through the bent tubing holds the "skirt" in place. The "skirt" element can be located anywhere along the length of the fixture/cords. The glass diffusers feature the signature SkLO double-dipped, fire-polished mouths which show where the glass is broken from the blower's pipe, making each unique. Cord lengths are field adjustable.

UL listed suitable for dry and damp locations (US & Canada) Sockets 120V G9 7W Max

LED bulbs included

Requires recessed electrical box for installation

Accommodates sloped ceilings

Standard cord length 72"/1800mm - field adjustable - longer lengths available at additional cost

25lbs/11kg Fixture weight (approximate):

All glass dimensions are approximate - handblown glass dimensions vary by nature and intent

Made in the Czech Republic

LT295 [---][--] Drape Skirt 9 Chandelier

Glass colors O Clear [CLR]