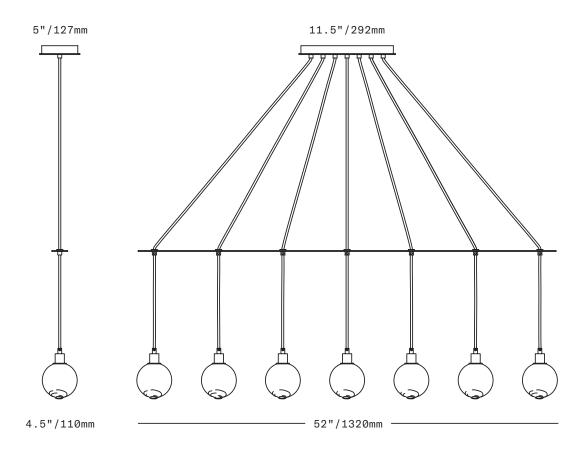

## **SkLO**Drape Linear 7

CHANDELIER

The Drape Linear 7 Chandelier consists of 7 individual pendants gathered into a straight line and supported by a flat brass bar. Each pendant features a 4.5"/110mm diameter sphere of handblown Czech glass suspended on a fabric-wrapped electrical cord. The cords pass through and are affixed to the bar and are evenly spaced around its length. The glass diffusers feature the signature SkLO double-dipped, firepolished mouths which show where the glass is broken from the blower's pipe, making each unique. Cord lengths are field adjustable.

UL listed suitable for dry and damp locations (US & Canada) Sockets 120V G9 7W Max

LED bulbs included

Requires recessed electrical box for installation

Accommodates sloped ceilings

Standard cord length 72"/1800mm – field adjustable – longer lengths available at additional cost

Fixture weight (approximate): 22lbs/10kg

All glass dimensions are approximate – handblown glass dimensions vary by nature and intent

Made in the Czech Republic

LT400 [---][--] Drape Linear 7 Chandelier

Glass colors O Clear [CLR]