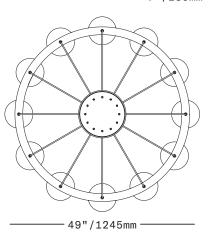

CHANDELIER

44"/1120mm

7"/180mm

12"/305mm

LT282 [---][--] 4.5"/110mm glass The Drape Circle 12 Chandelier consists of 12 individual pendants gathered and supported by a brass ring. Each LT283 [---][--] pendant features a sphere of handblown Czech glass Glass colors suspended on a fabric-wrapped electrical cord. The cords pass through the ring and are evenly spaced around the circumference. The glass diffusers feature the signature  $\bigcirc$ SkLO double-dipped, fire-polished mouths which show where the glass is broken from the blower's pipe, making  $\bigcirc$ each unique. Cord lengths are field adjustable. Metal finishes UL listed suitable for dry and damp locations (US & Canada)  $\bigcirc$  $\bigcirc$  $\bigcirc$ Cord Colors Black