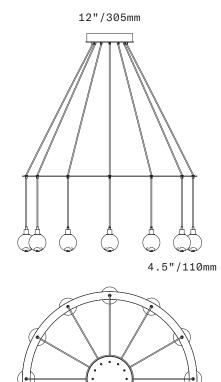

CHANDELIER

44"/1120mm

7"/180mm

12"/305mm

LT282 [---][--] 4.5"/110mm glass The Drape Circle 12 Chandelier consists of 12 individual pendants gathered and supported by a brass ring. Each LT283 [---][--] pendant features a sphere of handblown Czech glass Glass colors suspended on a fabric-wrapped electrical cord. The cords pass through the ring and are evenly spaced around the circumference. The glass diffusers feature the signature  $\bigcirc$ SkLO double-dipped, fire-polished mouths which show where the glass is broken from the blower's pipe, making  $\bigcirc$ each unique. Cord lengths are field adjustable. Metal finishes UL listed suitable for dry and damp locations (US & Canada)  $\bigcirc$  $\bigcirc$  $\bigcirc$ Cord Colors Black

7"/180mm glass O Clear [CLR] New Blue [NBL] Olivin [OLV] Smoke [SMK] White [WHT] Dark Oxidized [DX] Brushed Brass [BB]

Brushed Nickel [BN] Polished Nickel [PN]

Blue  $\bigcirc$ Gold O Gray

Requires recessed electrical box for installation

Not recommended for sloped ceilings

Standard cord length 72"/1800mm - field adjustable - longer lengths available at additional cost

Fixture weight (approximate):

Sockets 120V G9 7W Max

Glass available in two sizes