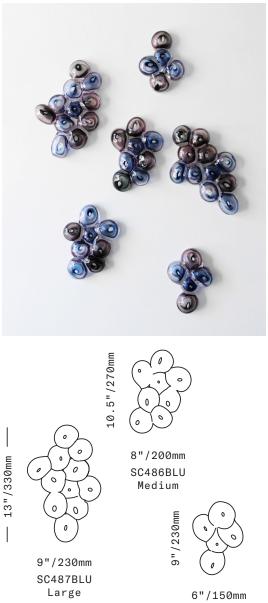

SC485BLU Small

SC485BLU

SC486BLU

SC487BLU

Small

Large

Medium

A version of the SkLO Bloom Object meant for display on the wall, the Bloom Wallpiece is produced in a similar process, organically building sculptural compositions by layering together smaller individually blown pod-shapes while hot. The backs are cut and polished. Simple hardware for mounting on the wall is included and suitable for most wall materials.

Three sizes in blue palette glass only

All glass dimensions are approximate – handblown glass dimensions vary by nature and intent

Made in the Czech Republic

Blue Palette Blue Palette

Blue Palette