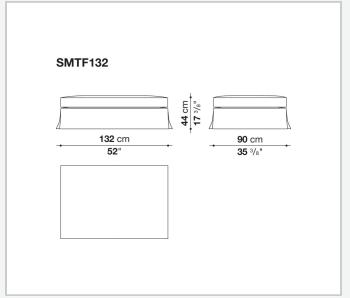

seat cushion, in both the fabric and leather versions, and a frame that leaves the feet exposed. In the other, available exclusively in fabric, the cover reaches as far as the ground, for a younger and more feminine touch.

## Technical information

1

Internal frame

tubular steel and steel profiles

Internal frame upholstery

Bayfit® flexible cold shaped polyurethane foam, shaped polyurethane, polyester fibre cover

Ottoman internal frame upholstery

shaped polyurethane of different density, polyester fibre cover

Seat cushion upholstery

shaped polyurethane of different density, sterilized down, polyester fibre cover

Lower edge

aluminium extrusions

Feet

steel sheet

Ferrules

thermoplastic material

Cover

fabric or leather

Cover (SMTF)

fabric

2

## Technical drawings













3 3/27/23