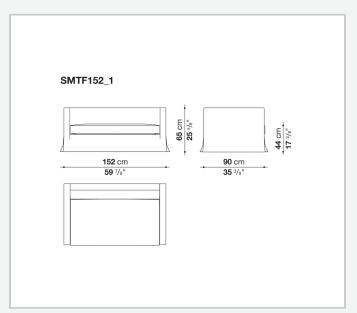

the seat cushion, in both the fabric and leather versions, and a frame that leaves the feet exposed. In the other, available exclusively in fabric, the cover reaches as far as the ground, for a younger and more feminine touch.

## Technical information

1

Internal frame

tubular steel and steel profiles

Internal frame upholstery

Bayfit® flexible cold shaped polyurethane foam, shaped polyurethane, polyester fibre cover

Ottoman internal frame upholstery

shaped polyurethane of different density, polyester fibre cover

Seat cushion upholstery

shaped polyurethane of different density, sterilized down, polyester fibre cover

Lower edge

aluminium extrusions

Feet

steel sheet

Ferrules

thermoplastic material

Cover

fabric or leather

Cover (SMTF)

fabric

2

## Technical drawings













3 3/27/23