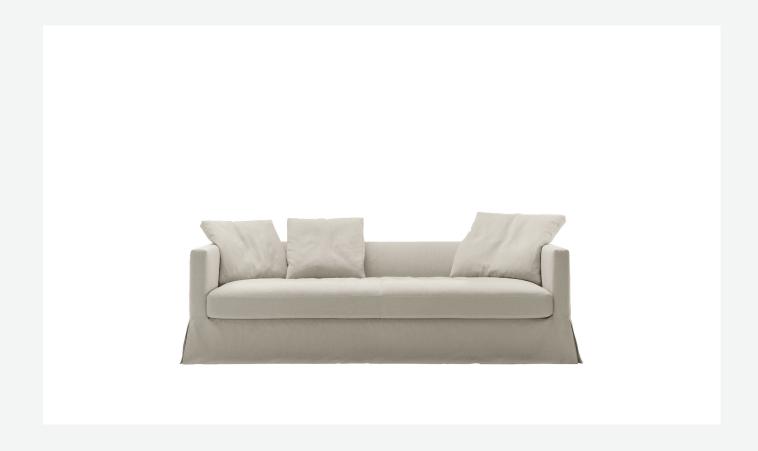

## Description

A timeless evergreen, the Simpliciter sofa comes in two versions united by the same classic contemporary spirit. The first is characterised by refined stitching on the seat cushion, in both the fabric and leather versions, and a frame that leaves the feet exposed. In the other, available exclusively in fabric, the cover reaches as far as the ground, for a younger and more feminine touch.