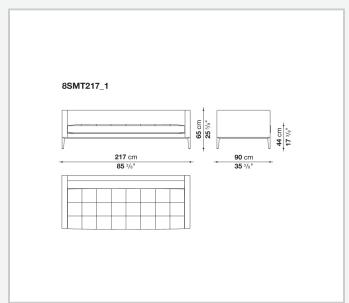

on the seat cushion, in both the fabric and leather versions, and a frame that leaves the feet exposed. In the other, available exclusively in fabric, the cover reaches as far as the ground, for a younger and more feminine touch.

## Technical information

1

Internal frame

tubular steel and steel profiles

Internal frame upholstery

Bayfit® flexible cold shaped polyurethane foam, shaped polyurethane, polyester fibre cover

Ottoman internal frame upholstery

shaped polyurethane of different density, polyester fibre cover

Seat cushion upholstery

shaped polyurethane of different density, sterilized down, polyester fibre cover

Lower edge

aluminium extrusions

Feet

steel sheet

Ferrules

thermoplastic material

Cover

fabric or leather

Cover (SMTF)

fabric

2

## Technical drawings













3 3/27/23