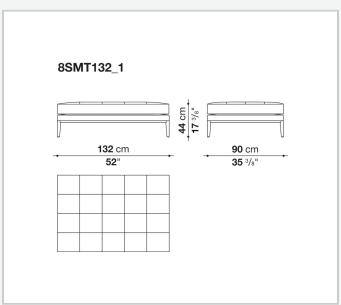

n the seat cushion, in both the fabric and leather versions, and a frame that leaves the feet exposed. In the other, available exclusively in fabric, the cover reaches as far as the ground, for a younger and more feminine touch.

## Technical information

1

Internal frame

tubular steel and steel profiles

Internal frame upholstery

Bayfit® flexible cold shaped polyurethane foam, shaped polyurethane, polyester fibre cover

Ottoman internal frame upholstery

shaped polyurethane of different density, polyester fibre cover

Seat cushion upholstery

shaped polyurethane of different density, sterilized down, polyester fibre cover

Lower edge

aluminium extrusions

Feet

steel sheet

Ferrules

thermoplastic material

Cover

fabric or leather

Cover (SMTF)

fabric

2

## Technical drawings













3 3/27/23