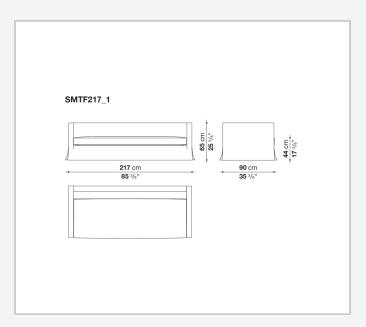

e seat cushion, in both the fabric and leather versions, and a frame that leaves the feet exposed. In the other, available exclusively in fabric, the cover reaches as far as the ground, for a younger and more feminine touch.

## Technical information

1

Internal frame

tubular steel and steel profiles

Internal frame upholstery

Bayfit® flexible cold shaped polyurethane foam, shaped polyurethane, polyester fibre cover

Ottoman internal frame upholstery

shaped polyurethane of different density, polyester fibre cover

Seat cushion upholstery

shaped polyurethane of different density, sterilized down, polyester fibre cover

Lower edge

aluminium extrusions

Feet

steel sheet

Ferrules

thermoplastic material

Cover

fabric or leather

Cover (SMTF)

fabric

2

## Technical drawings













3 3/27/23