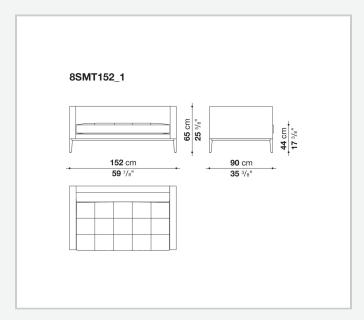

ng on the seat cushion, in both the fabric and leather versions, and a frame that leaves the feet exposed. In the other, available exclusively in fabric, the cover reaches as far as the ground, for a younger and more feminine touch.

## Technical information

1

Internal frame

tubular steel and steel profiles

Internal frame upholstery

Bayfit® flexible cold shaped polyurethane foam, shaped polyurethane, polyester fibre cover

Ottoman internal frame upholstery

shaped polyurethane of different density, polyester fibre cover

Seat cushion upholstery

shaped polyurethane of different density, sterilized down, polyester fibre cover

Lower edge

aluminium extrusions

Feet

steel sheet

Ferrules

thermoplastic material

Cover

fabric or leather

Cover (SMTF)

fabric

2

## Technical drawings













3 3/27/23