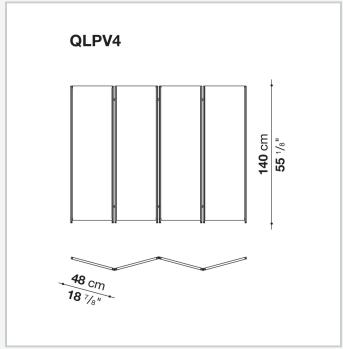

## Quiet Lines windscreen

**COMPLEMENTS** 

2023

Gabriel Tan



## Description

Quiet Lines, a transversal collection consisting of writing desk, bench, bedside table, and screen, is the result of research into serenity by Gabriel Tan and B&B Italia. The silhouette of each collection piece is made up of curved and straight lines, with a striking graphic mark. The curved surfaces upholstered in leather provide tactility and comfort and muffle the sound of objects as they are placed on the shelves. The screen responds to the need to delimit and define spaces. It is proposed with three or four doors covered in leather that can be adjusted as desired.

## Technical information

1

## Technical drawings





2