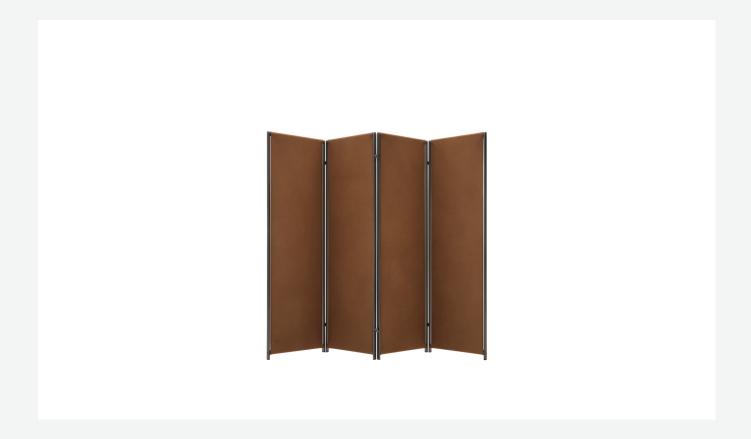

## Description

Quiet Lines, a transversal collection consisting of writing desk, bench, bedside table, and screen, is the result of research into serenity by Gabriel Tan and B&B Italia. The silhouette of each collection piece is made up of curved and straight lines, with a striking graphic mark. The curved surfaces upholstered in leather provide tactility and comfort and muffle the sound of objects as they are placed on the shelves. The screen responds to the need to delimit and define spaces. It is proposed with three or four doors covered in leather that can be adjusted as desired.