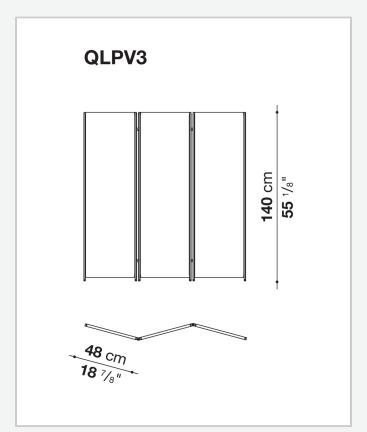

## Quiet Lines windscreen

**COMPLEMENTS** 

2023

Gabriel Tan



## Description

Quiet Lines, a transversal collection consisting of writing desk, bench, bedside table, and screen, is the result of research into serenity by Gabriel Tan and B&B Italia. The silhouette of each collection piece is made up of curved and straight lines, with a striking graphic mark. The curved surfaces upholstered in leather provide tactility and comfort and muffle the sound of objects as they are placed on the shelves. The screen responds to the need to delimit and define spaces. It is proposed with three or four doors covered in leather that can be adjusted as desired.

## Technical information

1

## Technical drawings





2