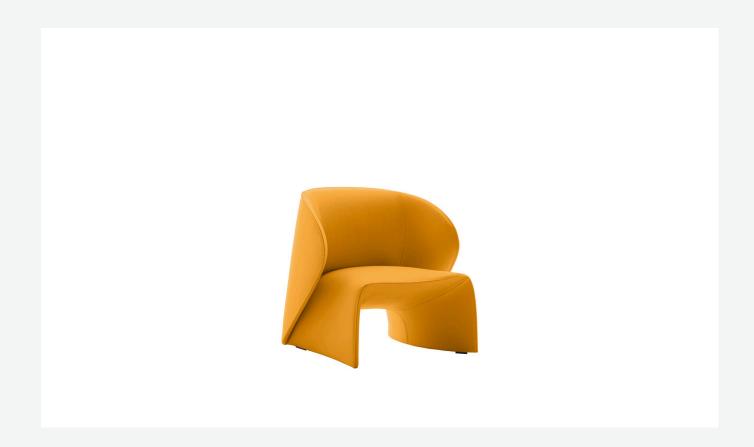

## Description

Narinari is a small armchair with a very unusual shape, which catches the eye with its originality and innovation. A seat that embodies the talent of the young designers behind the project, the result of their first collaboration with B&B Italia: Tiziano Guardini, with experience as a fashion designer, and Luigi Ciuffreda, known for his collaboration with various architecture and design studios. Upholstered in raw cut felt, with meticulous detailing and finishing, Narinari is reminiscent of a silhouette folded like origami, a seat with continuous shapes that derive from two surfaces that chase each other, defining volumes in a soft yet decisive manner. This fusion of the organic and the digital reflects the contemporary context of strong contradictions, where the classic merges with the futuristic, making Narinari a small armchair with a strongly distinctive character, a unique and recognisable presence in B&B Italia's collection.