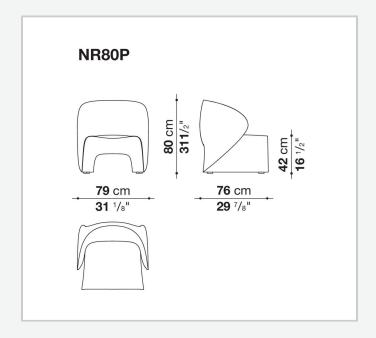

lt of their first collaboration with B&B Italia: Tiziano Guardini, with experience as a fashion designer, and Luigi Ciuffreda, known for his collaboration with various architecture and design studios. Upholstered in raw cut felt, with meticulous detailing and finishing, Narinari is reminiscent of a silhouette folded like origami, a seat with continuous shapes that derive from two surfaces that chase each other, defining volumes in a soft yet decisive manner. This fusion of the organic and the digital reflects the contemporary context of strong contradictions, where the classic merges with the futuristic, making Narinari a small armchair with a strongly distinctive character, a unique and recognisable presence in B&B Italia's collection.

## Technical information

1

## Technical drawings



2