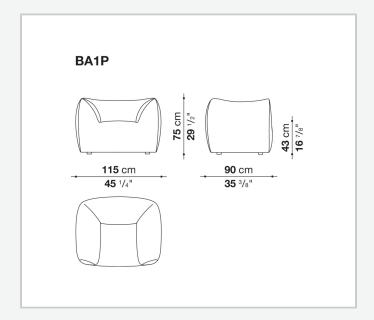

so d'Oro in 1979, is offered in a new outdoor version maintaining the same soft curves and welcoming shapes that made the original design a classic. The use of weather-resistant, high performance materials ensures that La Bambola Outdoor stands out for its beauty and durability, transforming outdoor spaces into refuges of comfort and style.

### Technical information

#### Upholstery

flexible cold shaped polyurethane foam, polyester fibre, breathable mesh

#### **Elastic section**

thermoplastic elastomer or expanded polyurethane

#### Frame and ferrules

polyethylene with spacers in plastic material

#### **Feet cover**

## thermoplastic polyurethane **Waterproof cover cloth**

PES fabric coated on one side in PU

#### Cover

fabric in limited categories

2 1/8/24

# Technical drawings



3