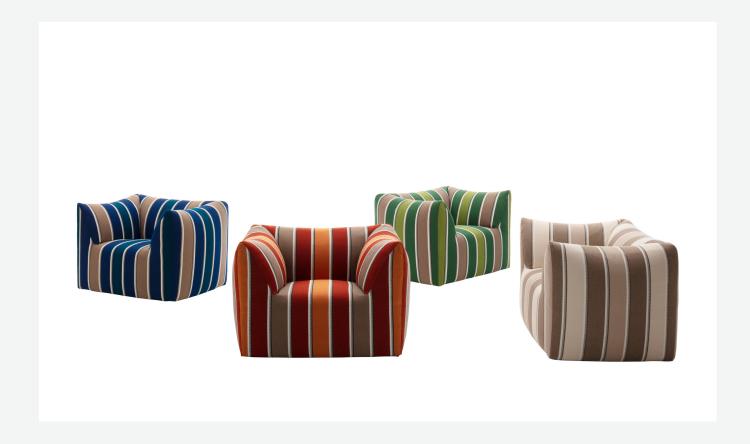

## La Bambola Outdoor

**ARMCHAIRS** 

2024

Mario Bellini

### Description

The Bambola armchair, part of the iconic Le Bambole collection designed by Mario Bellini in 1972 and awarded the Compasso d'Oro in 1979, is offered in a new outdoor version maintaining the same soft curves and welcoming shapes that made the original design a classic. The use of weather-resistant, high performance materials ensures that La Bambola Outdoor stands out for its beauty and durability, transforming outdoor spaces into refuges of comfort and style.