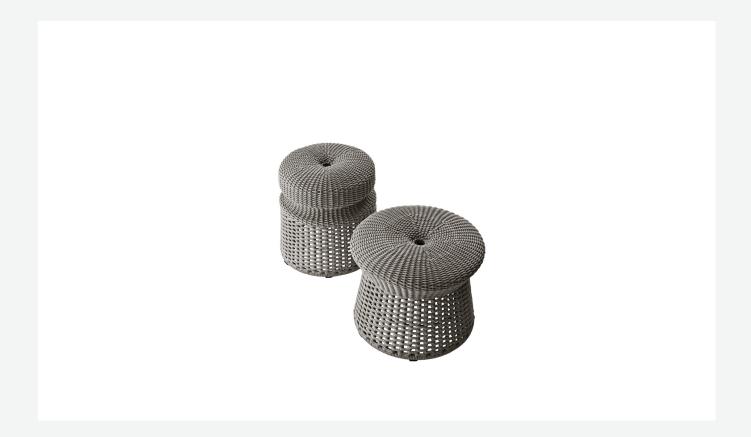

## Description

Hospes is an extremely versatile ottoman, a dynamic complement that can be used in different ways and that goes perfectly with different product families. Made in two sizes and three colours, it has a sturdy aluminium frame covered with a polyethylene fibre interlacing. In the upper part, the interlacing is held up by webbing that provides support and comfort.