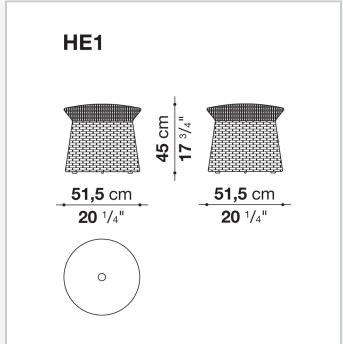

## Hospes

**OTTOMAN** 

2020

**B&B Italia Cr&S** 



## Description

Hospes is an extremely versatile ottoman, a dynamic complement that can be used in different ways and that goes perfectly with different product families. Made in two sizes and three colours, it has a sturdy aluminium frame covered with a polyethylene fibre interlacing. In the upper part, the interlacing is held up by webbing that provides support and comfort.

## Technical information

1/10/23

Internal frame
tubular aluminium and aluminium profiles
Upholstery
shaped polyurethane
Interlacing
polypropylene fibre braid
Ferrules
thermoplastic material

2

## Technical drawings





3