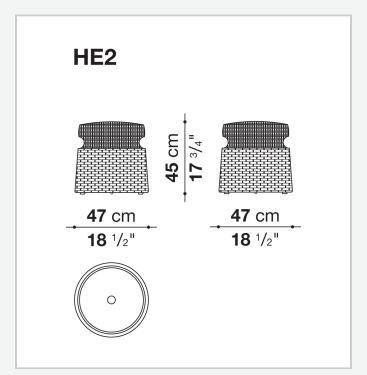

## Hospes

**OTTOMAN** 

2020

**B&B Italia Cr&S** 



## Description

Hospes is an extremely versatile ottoman, a dynamic complement that can be used in different ways and that goes perfectly with different product families. Made in two sizes and three colours, it has a sturdy aluminium frame covered with a polyethylene fibre interlacing. In the upper part, the interlacing is held up by webbing that provides support and comfort.

## Technical information

1/10/23

Internal frame
tubular aluminium and aluminium profiles
Upholstery
shaped polyurethane
Interlacing
polypropylene fibre braid
Ferrules
thermoplastic material

2

## Technical drawings





3