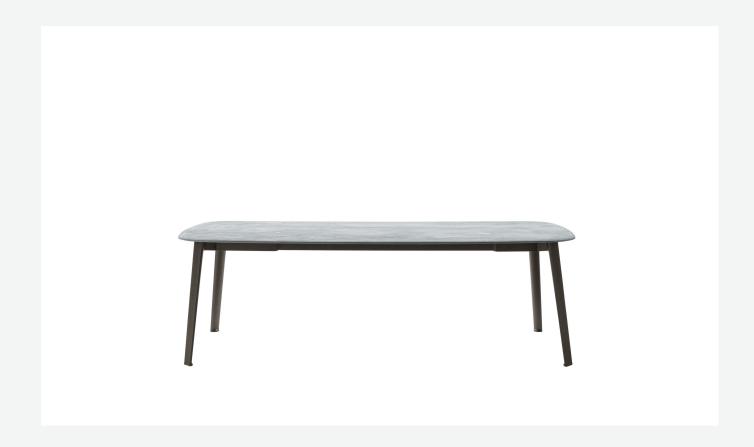

## Description

The Ginepro table is made with an anthracite painted aluminium structure and a Serpentine stone top, extremely durable and precious. With its two shapes (round and rectangular with rounded corners) and different dimensions, it lends itself to be placed in different outdoor environments: terraces, verandas, patios and gardens.