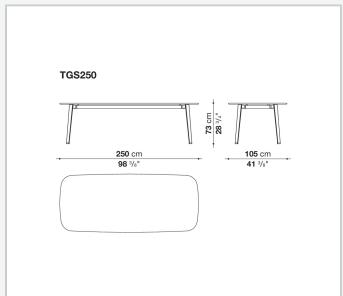

## Ginepro

**TABLES** 

2020

Antonio Citterio



## Description

The Ginepro table is made with an anthracite painted aluminium structure and a Serpentine stone top, extremely durable and precious. With its two shapes (round and rectangular with rounded corners) and different dimensions, it lends itself to be placed in different outdoor environments: terraces, verandas, patios and gardens.

## Technical information

1/10/23

**Top** Serpentine stone

Frame

die-cast aluminium and extrusions with polyurethane painting

**Ferrules** 

thermoplastic material

Waterproof cover cloth

PES fabric coated on one side in PU

2 1/10/23

## Technical drawings









3