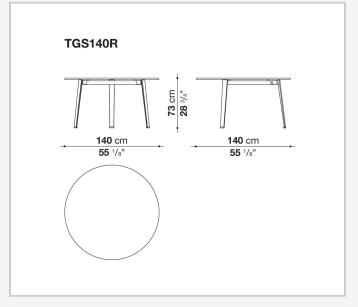

## Technical information

1/10/23

**Top** Serpentine stone

Frame

die-cast aluminium and extrusions with polyurethane painting

**Ferrules** 

thermoplastic material

Waterproof cover cloth

## Technical drawings

3