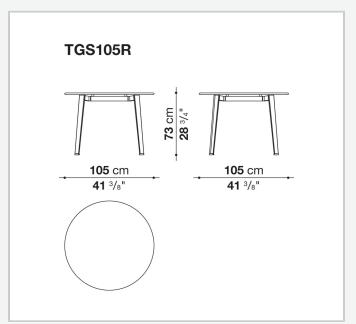

## Ginepro

**TABLES** 

2020

Antonio Citterio



## Description

The Ginepro table is made with an anthracite painted aluminium structure and a Serpentine stone top, extremely durable and precious. With its two shapes (round and rectangular with rounded corners) and different dimensions, it lends itself to be placed in different outdoor environments: terraces, verandas, patios and gardens.

## Technical information

1/10/23

**Top** Serpentine stone

Frame

die-cast aluminium and extrusions with polyurethane painting

**Ferrules** 

thermoplastic material

Waterproof cover cloth

PES fabric coated on one side in PU

2 1/10/23

## Technical drawings









3