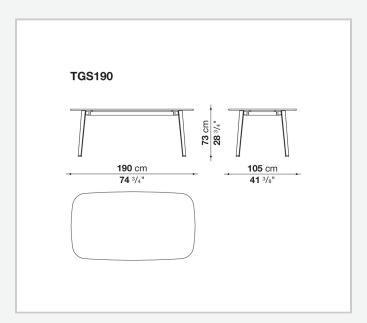

## Ginepro

**TABLES** 

2020

Antonio Citterio



## Description

The Ginepro table is made with an anthracite painted aluminium structure and a Serpentine stone top, extremely durable and precious. With its two shapes (round and rectangular with rounded corners) and different dimensions, it lends itself to be placed in different outdoor environments: terraces, verandas, patios and gardens.

## Technical information

1/10/23

**Top** Serpentine stone

Frame

die-cast aluminium and extrusions with polyurethane painting

**Ferrules** 

thermoplastic material

Waterproof cover cloth

PES fabric coated on one side in PU

2 1/10/23

## Technical drawings









3