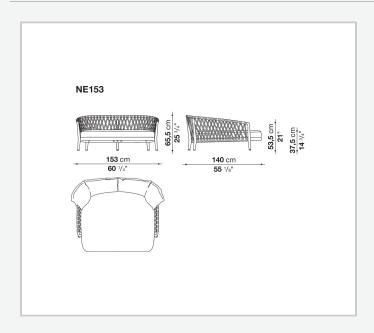

d version)**

shaped polyurethane of different density, Solotex fibre and visco-elastic polyurethane combination, cover in water repellent polyester fibre

# Seat upholstery

shaped polyurethane, polyester fiber recycled from PET, cover in water repellent polyester fibre

## **Seat upholstery (British Standard version)**

shaped polyurethane, cover in water repellent polyester fibre (with heat-sealed ribbon)

#### Seat webbing

polypropylene fibre and synthetic rubber threads

#### Interlacing

polypropylene fibre braid

### Ferrules

thermoplastic material

### Waterproof cover cloth

PES fabric coated on one side in PU

#### Cover

fabric in limited categories (with profile)

# **Cover (British Standard version)**

fabric in limited categories (without profile)

2

# Technical drawings







3