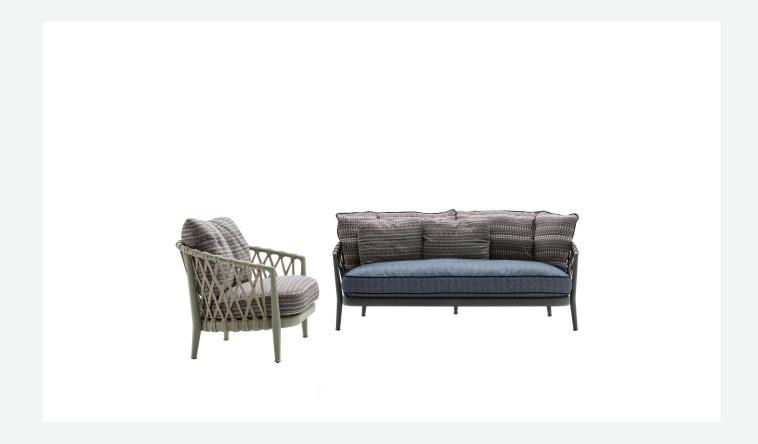

# Erica '19

**SOFAS** 

2019

Antonio Citterio

# Description

The Erica '19 sofas take up the formal lightness, curved lines and characteristic interlacing of the Erica series, but offering a deeper seat and a lived-in appearance. They come in two sizes with a less deep seat and one with a deeper seat. The cushion's upholstery grants an appearance of natural softness, making them even more inviting. The refined shades of the frame and interlacing are complemented by a vast range of cushion covers, in an array of tones and designs, all co-ordinating with each other.