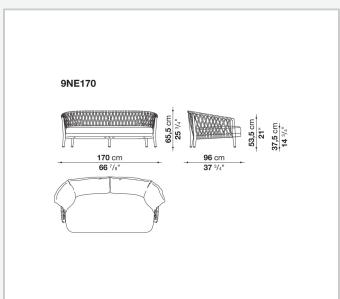

version)**

shaped polyurethane of different density, Solotex fibre and visco-elastic polyurethane combination, cover in water repellent polyester fibre

# Seat upholstery

shaped polyurethane, polyester fiber recycled from PET, cover in water repellent polyester fibre

## **Seat upholstery (British Standard version)**

shaped polyurethane, cover in water repellent polyester fibre (with heat-sealed ribbon)

#### Seat webbing

polypropylene fibre and synthetic rubber threads

#### Interlacing

polypropylene fibre braid

### Ferrules

thermoplastic material

### Waterproof cover cloth

PES fabric coated on one side in PU

#### Cover

fabric in limited categories (with profile)

# **Cover (British Standard version)**

fabric in limited categories (without profile)

2

# Technical drawings







3