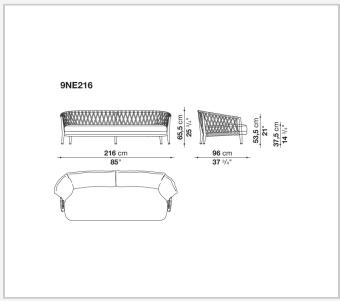

rsion)**

shaped polyurethane of different density, Solotex fibre and visco-elastic polyurethane combination, cover in water repellent polyester fibre

# Seat upholstery

shaped polyurethane, polyester fiber recycled from PET, cover in water repellent polyester fibre

## **Seat upholstery (British Standard version)**

shaped polyurethane, cover in water repellent polyester fibre (with heat-sealed ribbon)

#### Seat webbing

polypropylene fibre and synthetic rubber threads

#### Interlacing

polypropylene fibre braid

### Ferrules

thermoplastic material

### Waterproof cover cloth

PES fabric coated on one side in PU

#### Cover

fabric in limited categories (with profile)

# **Cover (British Standard version)**

fabric in limited categories (without profile)

2

# Technical drawings







3