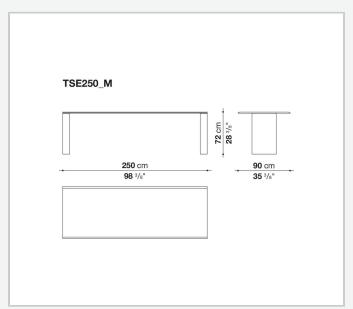

## Description

Assiale is a table that stands out for its essential design, strongly distinctive presence and contemporary character. It is offered in two versions: extendable and fixed. Characteristic of the extendable version is the special extension system that allows the size of the table to be enlarged by simply sliding the top. Thanks to this system, the 210 cm top extends up to 294 cm, while the 250 cm top reaches 334 cm, thus adapting to different space and usage requirements. The table in the extendable version is available with a glossy or satin lacquered finish in all the colours of the B&B Italia's collection. The table in the fixed version, in two sizes with a 250 cm and 294 cm top, is made of Levanto red marble that gives it a monumental appearance while maintaining the essentiality of the design.

## Technical drawings

2