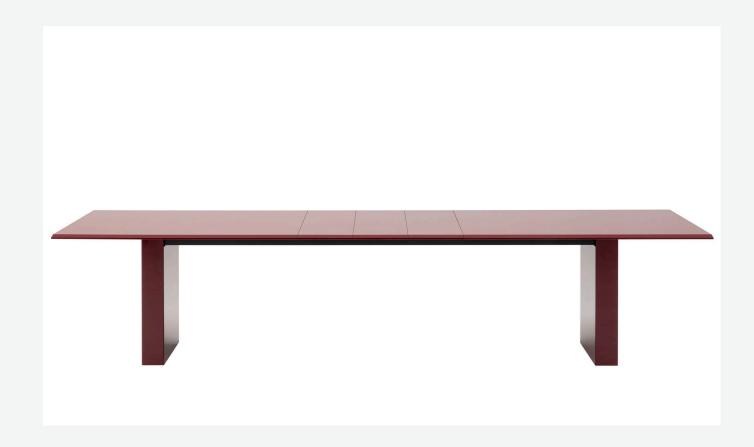

## Description

Assiale is a table that stands out for its essential design, strongly distinctive presence and contemporary character. It is offered in two versions: extendable and fixed. Characteristic of the extendable version is the special extension system that allows the size of the table to be enlarged by simply sliding the top. Thanks to this system, the 210 cm top extends up to 294 cm, while the 250 cm top reaches 334 cm, thus adapting to different space and usage requirements. The table in the extendable version is available with a glossy or satin lacquered finish in all the colours of the B&B Italia's collection. The table in the fixed version, in two sizes with a 250 cm and 294 cm top, is made of Levanto red marble that gives it a monumental appearance while maintaining the essentiality of the design.