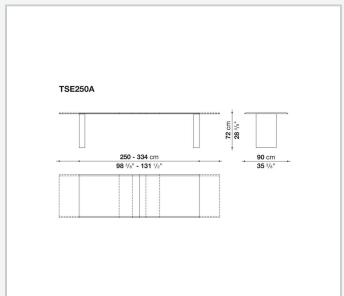

## Description

Assiale is a table that stands out for its essential design, strongly distinctive presence and contemporary character. It is offered in two versions: extendable and fixed. Characteristic of the extendable version is the special extension system that allows the size of the table to be enlarged by simply sliding the top. Thanks to this system, the 210 cm top extends up to 294 cm, while the 250 cm top reaches 334 cm, thus adapting to different space and usage requirements. The table in the extendable version is available with a glossy or satin lacquered finish in all the colours of the B&B Italia's collection. The table in the fixed version, in two sizes with a 250 cm and 294 cm top, is made of Levanto red marble that gives it a monumental appearance while maintaining the essentiality of the design.

## Technical drawings

2