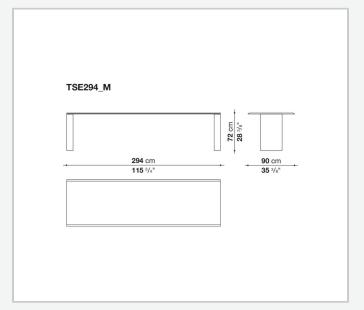

## Description

Assiale is a table that stands out for its essential design, strongly distinctive presence and contemporary character. It is offered in two versions: extendable and fixed. Characteristic of the extendable version is the special extension system that allows the size of the table to be enlarged by simply sliding the top. Thanks to this system, the 210 cm top extends up to 294 cm, while the 250 cm top reaches 334 cm, thus adapting to different space and usage requirements. The table in the extendable version is available with a glossy or satin lacquered finish in all the colours of the B&B Italia's collection. The table in the fixed version, in two sizes with a 250 cm and 294 cm top, is made of Levanto red marble that gives it a monumental appearance while maintaining the essentiality of the design.

## Technical information

1

## Technical drawings

2