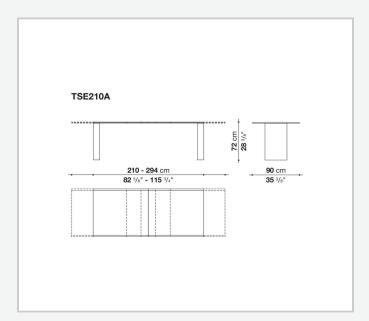

## Description

Assiale is a table that stands out for its essential design, strongly distinctive presence and contemporary character. It is offered in two versions: extendable and fixed. Characteristic of the extendable version is the special extension system that allows the size of the table to be enlarged by simply sliding the top. Thanks to this system, the 210 cm top extends up to 294 cm, while the 250 cm top reaches 334 cm, thus adapting to different space and usage requirements. The table in the extendable version is available with a glossy or satin lacquered finish in all the colours of the B&B Italia's collection. The table in the fixed version, in two sizes with a 250 cm and 294 cm top, is made of Levanto red marble that gives it a monumental appearance while maintaining the essentiality of the design.

## Technical drawings

2