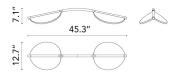

## Almendra S2 ARC Short Primer, Anthracite - Specification Sheet by Patricia Urquiola, 2022

Mounting Ceiling Pendant

Lamp (Bulb) Description LED 30W 2800lm 2700K CRI95

Canopy Dimension 3.9" Width x 16.5" Length x 1.7" Height

The curved module can be set to obtain multiple configurations with 2 lights, one on each end, which can be positioned downwards or upwards. Available in

2 lengths.

Voltage 120 IP Rating IP20

**Physical** 

Cord Length (inches) 110" - Clear

Construction Material Sustainable Polycarbonate, Aluminum

Weight 12.9 lbs

FU039433 Anthracite

**Dimensional Image** 

ALMENDRA S2 ARC SHORT

Certifications