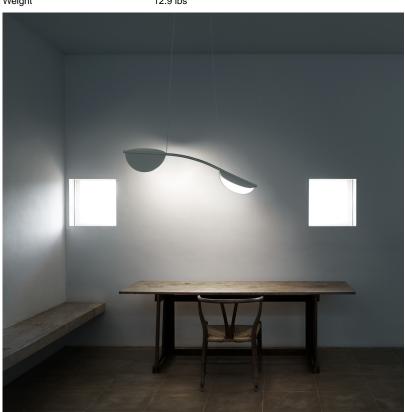

## Almendra S2 ARC Short Primer, Anthracite - Specification Sheet by Patricia Urquiola, 2022

Mounting Ceiling Pendant

Lamp (Bulb) Description LED 30W 2800lm 2700K CRI95

Canopy Dimension 3.9" Width x 16.5" Length x 1.7" Height

emission, available in linear and organic leaf-like compositions.

Each lighting unit contains an integrated Edge Lighting technology and can rotate up to a 60¬ angle to change the direction of the light emitted.

The curved module can be set to obtain multiple configurations with 2 lights, one on each end, which can be positioned downwards or upwards. Available in

2 lengths.

Voltage 120 IP Rating IP20

**Physical** 