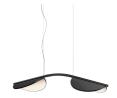

## Almendra S2 ARC Short Primer, Anthracite - Specification Sheet by Patricia Urquiola, 2022

Mounting Ceiling Pendant

Lamp (Bulb) Description LED 30W 2800lm 2700K CRI95

Canopy Dimension 3.9" Width x 16.5" Length x 1.7" Height

emission, available in linear and organic leaf-like compositions.

Each lighting unit contains an integrated Edge Lighting technology and can rotate up to a 60¬ angle to change the direction of the light emitted.

The curved module can be set to obtain multiple configurations with 2 lights, one on each end, which can be positioned downwards or upwards. Available in

2 lengths.

Voltage 120 IP Rating IP20

**Physical** 