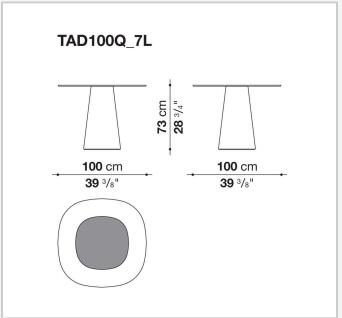

## Allure O' Dot

**TABLES** 

2024

Monica Armani



## Description

The tables Allure O' Dot, with lenticular shapes available in two heights, boast a fresh, dynamic, and trendy design, characterized by the iconic shape of the tops and bases, which echo the distinctive design of the Allure O' tables, the refinement of materials, colours and the play of transparencies. The bases in rigid lacquered polyurethane and the tops in smoky or transparent glass, both with central serigraphy, are the elements that give life to a transversal product, capable of adapting to multiple functions and uses. The result of Monica Armani's vision, combining taste, elegance and modernity in a single proposal, Allure O' Dot is available in three colours.

## Technical information

1

## Technical drawings





2