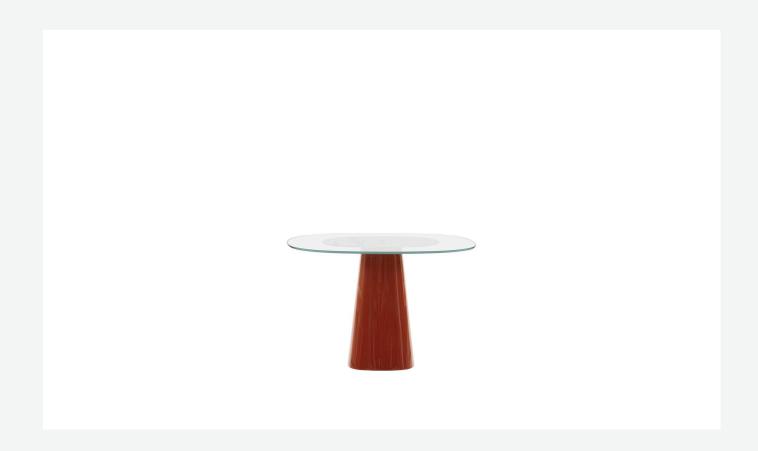

## Description

The tables Allure O' Dot, with lenticular shapes available in two heights, boast a fresh, dynamic, and trendy design, characterized by the iconic shape of the tops and bases, which echo the distinctive design of the Allure O' tables, the refinement of materials, colours and the play of transparencies. The bases in rigid lacquered polyurethane and the tops in smoky or transparent glass, both with central serigraphy, are the elements that give life to a transversal product, capable of adapting to multiple functions and uses. The result of Monica Armani's vision, combining taste, elegance and modernity in a single proposal, Allure O' Dot is available in three colours.