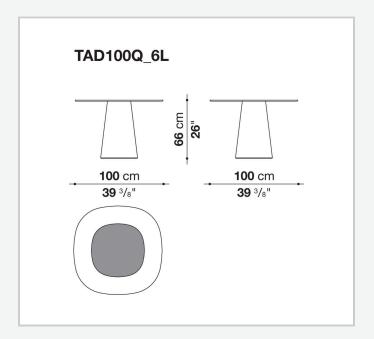

## Allure O' Dot

**TABLES** 

2024

Monica Armani



## Description

The tables Allure O' Dot, with lenticular shapes available in two heights, boast a fresh, dynamic, and trendy design, characterized by the iconic shape of the tops and bases, which echo the distinctive design of the Allure O' tables, the refinement of materials, colours and the play of transparencies. The bases in rigid lacquered polyurethane and the tops in smoky or transparent glass, both with central serigraphy, are the elements that give life to a transversal product, capable of adapting to multiple functions and uses. The result of Monica Armani's vision, combining taste, elegance and modernity in a single proposal, Allure O' Dot is available in three colours.

## Technical information

1

## Technical drawings





2