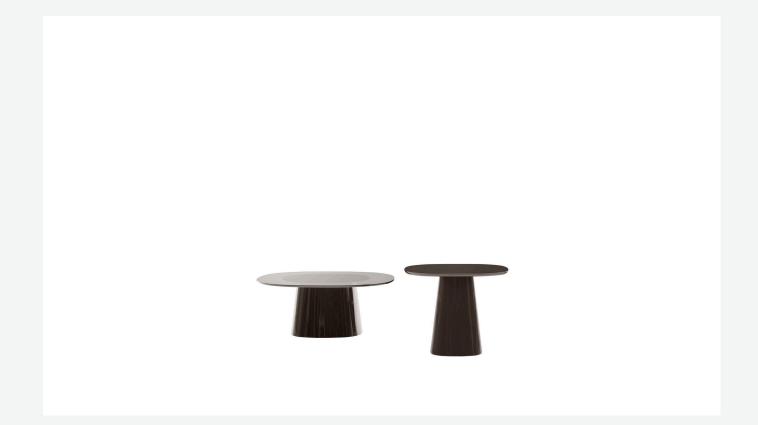

## Description

The coffee tables Allure O' Dot are characterized by versatility and functionality, ideal as furnishing complements, or service elements. They boast a fresh, dynamic, and trendy design, characterized by the iconic shape of the tops and bases, which echo the distinctive design of the Allure O' tables, the refinement of materials, colours and the play of transparencies. The bases in rigid lacquered polyurethane and the tops in smoky or transparent glass, both with central serigraphy, are the elements that give life to a transversal product, capable of adapting to multiple functions and uses. The result of Monica Armani's vision, combining taste, elegance and modernity in a single proposal, Allure O' Dot is available in three colours.