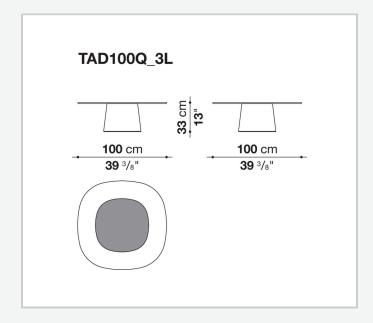

The coffee tables Allure O' Dot are characterized by versatility and functionality, ideal as furnishing complements, or service elements. They boast a fresh, dynamic, and trendy design, characterized by the iconic shape of the tops and bases, which echo the distinctive design of the Allure O' tables, the refinement of materials, colours and the play of transparencies. The bases in rigid lacquered polyurethane and the tops in smoky or transparent glass, both with central serigraphy, are the elements that give life to a transversal product, capable of adapting to multiple functions and uses. The result of Monica Armani's vision, combining taste, elegance and modernity in a single proposal, Allure O' Dot is available in three colours.

## **Technical** information

## Technical drawings