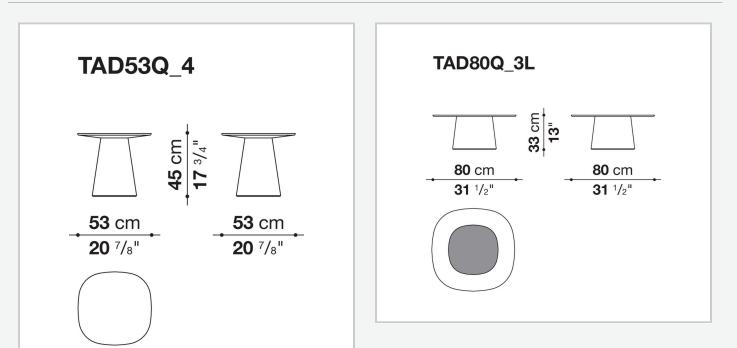

on

The coffee tables Allure O' Dot are characterized by versatility and functionality, ideal as furnishing complements, or service elements. They boast a fresh, dynamic, and trendy design, characterized by the iconic shape of the tops and bases, which echo the distinctive design of the Allure O' tables, the refinement of materials, colours and the play of transparencies. The bases in rigid lacquered polyurethane and the tops in smoky or transparent glass, both with central serigraphy, are the elements that give life to a transversal product, capable of adapting to multiple functions and uses. The result of Monica Armani's vision, combining taste, elegance and modernity in a single proposal, Allure O' Dot is available in three colours.

## **Technical** information

## Technical drawings